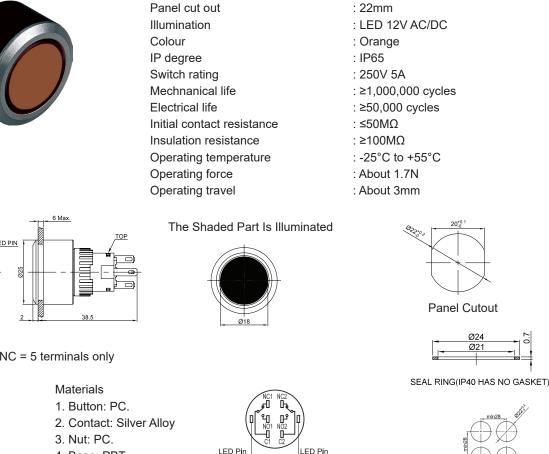

# Industrial Push Button Switch Multicomp PRO

Terminal type Actuator shape

Switching Switching action

#### Diagram

Please note: 1NO/1NC = 5 terminals only

- 4. Base: PBT.
- LED Pin

**Contact Composition** 

## **Specifications**

: Round : 1NO/1NC

: Momentary

### RoHS **Compliant**

: Pin terminals (2.8mm × 0.5mm)

Page <1>