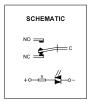

#### Diagram

Please note: 1NO/1NC = 5 terminals only

- 4. Base: PBT.
- LED Pin

**Contact Composition** 