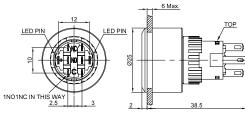

#### Diagram

Please note: 1NO/1NC = 5 terminals only

- 4. Base: PBT.
- LED Pin

**Contact Composition** 

### RoHS **Compliant**

: Pin terminals (2.8mm × 0.5mm)

Page <1>