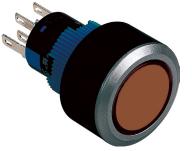

# Industrial Push Button Switch Multicomp PRO

Terminal type Actuator shape

Switching Switching action

## **Specifications**

: Round : 1NO/1NC

: Momentary