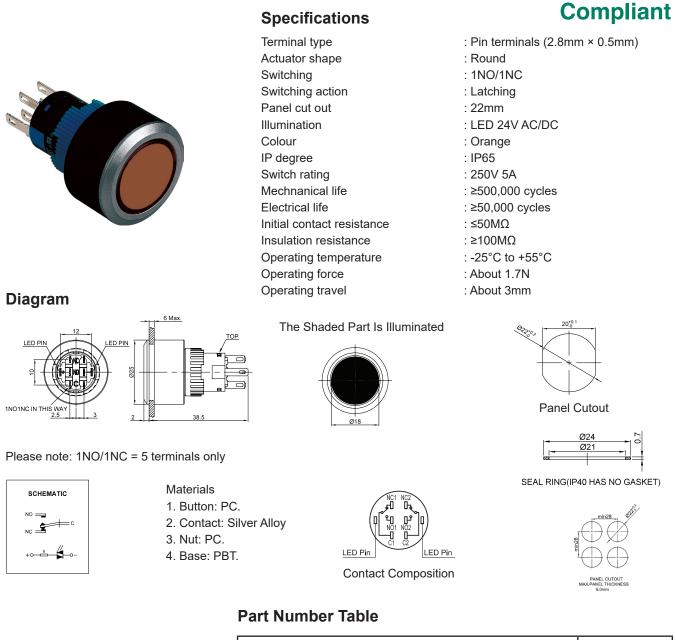

## Industrial Push Button Switch Multicomp PRO

|                          | Description                                                | Part Number  |
|--------------------------|------------------------------------------------------------|--------------|
| Dimensions : Millimetres | Industrial Push Button Switch, Latching, Orange, 22mm, 24V | MPAB-PB-1049 |