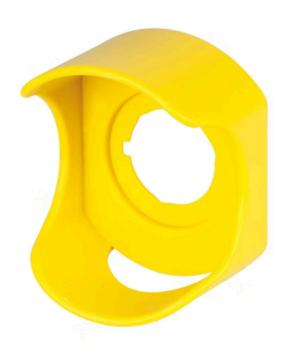

## 46-549.1400 Protective shroud

| FRONT                    |                                                                |
|--------------------------|----------------------------------------------------------------|
| Colour:                  | Yellow                                                         |
|                          |                                                                |
| MOUNTING                 |                                                                |
| Mounting cut-out:        | Ø 22.3 mm                                                      |
|                          |                                                                |
| MECHANICAL CHARATERISTIC |                                                                |
| Weight:                  | 0.016 kg                                                       |
|                          |                                                                |
| OTHER                    |                                                                |
| Dimension:               | Ø 60 mm x 49 mm                                                |
| Titel Accessory:         | Protective shroud                                              |
| Material:                | Plastic                                                        |
| Short Description:       | Protective shroud, Ø 60 mm x 49 mm, Ø 22.3 mm, Plastic, Yellow |
| Dimension drawings:      |                                                                |
|                          | Ø22,3                                                          |