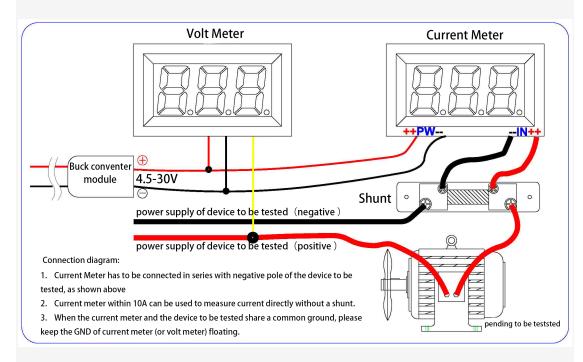

ggest feature is that the LED Current Meter have reversed connection protection to prevent from being burnted out. It measures 0-50A with 2% error. Best suitable for current display in the circuit. Just apply four wires without any extra circuit or components, you will get the readings displayed straight away. Easy to use, and good company with robot applications. It has two color LED display to select, green/red.

Warnings: Please carefully follow the instructions for wiring. The power supply terminal and measurement terminal of this Current Meter are using the same common-ground connect. So, the measurement terminal of current meter must be cascaded after load. The measurement terminal must be link to the ground side, Do NOT link it to positive side, it will damage the meter permently.



#### **Connection Diagram**

### **APPLICATIONS**

· Various circuits

## **SPECIFICATION**

Measure Current: 0-50A DC

Power supply voltage: 4-30V DC

- Display mode: 3-bit 0.56 Led digital tube
- Accuracy:2%
- Opening dimension: 45.5mm\*26.5mm (1.79"\*1.04")
- Dimension: 48mm\*29mm\*21mm (1.89"\*1.14"\*0.83")

## **DOCUMENTS**

• Wiki Doc

# **SHIPPING LIST**

- LED Current Meter 50A x1
  - shunt x1