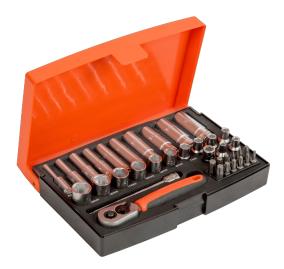

## SL25L

1/4" Square Drive Socket and Deep Socket Set with Metric Hex Profile and Screwdriver Bits

## PRODUCT DETAILS

- 12-piece 1/4" hex sockets: 4, 4.5, 5, 5.5, 6, 7, 8,
- 9, 10, 11, 12 and 13 mm
- 10-piece 1/4" hex deep sockets 4, 5, 6, 7, 8, 9,
- 10, 11, 12 and 13 mm
- 1-piece 1/4" compact length ratchet, quick-release, 60 teeth/6° action angle, 125 mm
- 2-piece 1/4" bits, PH2
- 1-piece 1/4" bit PZ2
- 3-piece bit hex, 4, 5 and 6 mm
- 6-piece TORX® bit, T10, 15, 20, 25, 30 and 40

- 1-piece 1/4" bit holder with locking spring
- 1-piece 1/4" wobbler extension bar 100 mm
- Matte finish
- High-performance alloy steel
- Case: ABS, 195 mm x 45 mm x 130 mm
- Standards: ISO 1174 and DIN 3120