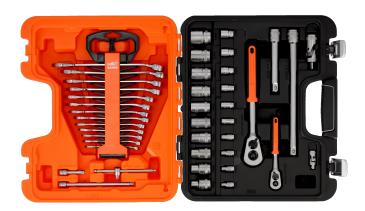

## **S410**

1/4" and 1/2" Square Drive Socket Set with Metric Hex Profile and Combination Spanner Set

## PRODUCT DETAILS

- 10-piece 1/4" hex socket set: 5, 5.5, 6, 7, 8, 9, 10, 11, 12 and 13 mm
- $\bullet$  2-piece 1/4" extension bars, 50 mm/2" and 150 mm/6"
- 1-piece 1/4" sliding T-bar: 100 mm/4"
- 1-piece 1/4" universal joint
- 1-piece 1/4" ratchet, quick-release, 60 teeth/6° action angle
- 10-piece 1/2" hex sockets 10, 12, 13, 14, 15, 16, 17, 19, 21 and 24 mm
- $\bullet$  2-piece 1/2" extension bars, 125 mm/5" and 250 mm/10"

- 1-piece 1/2" universal joint
- 1-piece 1/2" ratchet: quick-release, 60 teeth/6° action angle
- 12-piece combination spanners: 8, 9, 10, 11, 12, 13, 14, 15, 16, 17, 18 and 19 mm, on a practical removable tool-rack
- Matte finish
- High-performance alloy steel
- Case: high density polythene (HDPE)
- Standards: ISO 1174 and DIN 3120