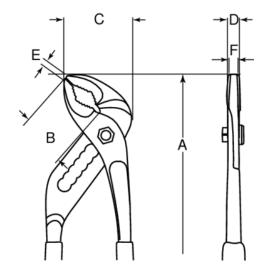

## PRODUCT ATTRIBUTES

| Product   | Adjustment positions | A      | В     | C     | D     | E    | F    | max   | g     |
|-----------|----------------------|--------|-------|-------|-------|------|------|-------|-------|
| 2971G-250 | 6                    | 250 mm | 40 mm | 40 mm | 13 mm | 4 mm | 8 mm | 35 mm | 360 g |