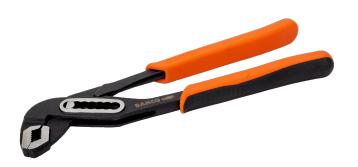

## 2971G-250

Box/Slip Joint Pliers with Phosphate Finish 250 mm

## PRODUCT DETAILS

- Box joint water pump pliers
- Two-component handles for maximum grip comfort
- Gripping capacity of 35 mm
- High-performance alloy steel
- Phosphate finish, anti-corrosion treated
- Comfortable two-component handles provide excellent grip
- Simple box-joint operation
- 7 Jaw positions
- Ground jaw faces, teeth induction hardened