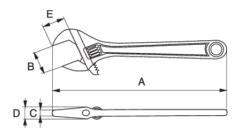

PRODUCT ATTRIBUTES

| Produc | Α      | Α    | B     | С      | D       | Ε     | g     |
|--------|--------|------|-------|--------|---------|-------|-------|
| 9031-1 | 218 mm | 8 in | 38 mm | 4.5 mm | 13.4 mm | 34 mm | 325 g |