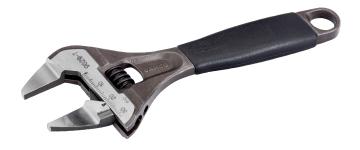

## 9031-T

ERGO<sup>™</sup> 38 mm Central Nut Wide Opening Thin Jaw Adjustable Wrench with Rubber Handle 218 mm

## PRODUCT DETAILS

- Adjustable wrenches developed according to the scientific ERGO<sup>™</sup> process
- Maximum comfort with minimum effort thanks to ergonomic design
- Extra-wide jaw opening with a shorter handle than a standard wrench offers accessibility to work in confined spaces
- Up to 60% thinner jaws than standard wrenches of the same size give greater access in tight spaces
- 40% wider opening compared to a standard adjustable wrench
- Jaw will not fall out even at maximum opening of the wrench
- Laser scale in mm for pre-adjusting and accurate measurement

- Skydrol- and oil-resistant rubber handle
- Ergonomically designed thermoplastic elastomer handle distributes pressure uniformly in the hand, reducing the risk for work related injuries
- High-performance alloy steel forged in single piece
- Phosphate finish, precision-hardened and anticorrosion treated
- Left turning screw
- Standards: ISO 6787, DIN 3117, ASME B107.8 and BS 6333