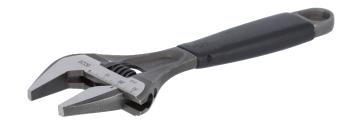

## 9033

ERGO<sup>™</sup> 46 mm Central Nut Wide Opening Jaw Adjustable Wrench with Rubber Handle and Phosphate Finish 270 mm

## PRODUCT DETAILS

- Adjustable wrenches developed according to the scientific ERGO™ process
- Maximum comfort with minimum effort thanks to ergonomic design
- Extra-wide jaw opening with a shorter handle than a standard wrench offers accessibility to work in confined spaces
- Jaw will not fall out even at maximum opening of the wrench
- Head combines slim design for accessibility with strength for performance
- Laser scale in mm for pre-adjusting and accurate measurement

- Skydrol- and oil-resistant rubber handle
- Ergonomically designed thermoplastic elastomer handle distributes pressure uniformly in the hand, reducing the risk for work related injuries
- High-performance alloy steel forged in single piece
- Phosphate, precision-hardened and anticorrosion treated
- Left turning screw
- Standards: ISO 6787, DIN 3117, ASME B107.8 and BS 6333