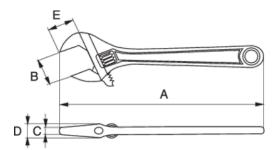

## PRODUCT ATTRIBUTES

| Product | Α      | A     | В     | C    | D       | Е     | g     |
|---------|--------|-------|-------|------|---------|-------|-------|
| 9033    | 270 mm | 10 in | 46 mm | 8 mm | 17.8 mm | 41 mm | 525 g |