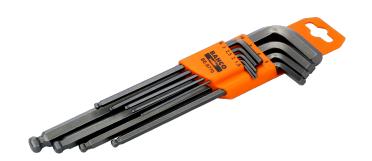

## **BE-9770**

Metric Long Ball End Hex L-Key Set with Phosphate Finish - 9 Pcs

## PRODUCT DETAILS

- Hexagonal tipped L-key set with ball end of 9 pieces, long in metric
- 1.5, 2, 2.5, 3, 4, 5, 6, 8, 10
- Hexagonal ball point on the long arm. Easy to insert in the screw head from a range of angles. For more efficient work and time saver
- Long arm provides higher torque transmission and accessibility
- Phosphate finish surface treatment provides outstanding surface protection; higher accuracy in the tip

- High quality steel, entirely hardened
- Size stamped in the blade for easy identification
- All sizes marked on the holder for an easy selection
- Hanging hole
- In plastic holder