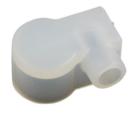

## Flexible LED Neon End caps

If you decide to cut your flexible LED Neon strips, then we have a number of options for end caps;

ILPA-NEON-CAP-END

ILPA-NEON-CAP-BLANK

#### **Product Options**

| ILS part Number      |  |  |
|----------------------|--|--|
| ILPA-NEON-BRACKET    |  |  |
| ILPA-NEON-CAP-LEFT   |  |  |
| ILPA-NEON-CAP-RIGHT  |  |  |
| ILPA-NEON-CAP-END    |  |  |
| II PA-NEON-CAP-BLANK |  |  |