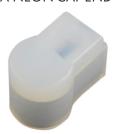

## Flexible LED Neon End caps

If you decide to cut your flexible LED Neon strips, then we have a number of options for end caps;

ILPA-NEON-CAP-END

ILPA-NEON-CAP-BLANK

#### **Product Options**

| ILS part Number      |  |  |
|----------------------|--|--|
| ILPA-NEON-BRACKET    |  |  |
| ILPA-NEON-CAP-LEFT   |  |  |
| ILPA-NEON-CAP-RIGHT  |  |  |
| ILPA-NEON-CAP-END    |  |  |
| II PA-NEON-CAP-BLANK |  |  |