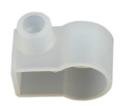

## Flexible LED Neon End caps

If you decide to cut your flexible LED Neon strips, then we have a number of options for end caps;

ILPA-NEON-CAP-END

ILPA-NEON-CAP-BLANK

#### **Product Options**

| ILS part Number      |  |  |
|----------------------|--|--|
| ILPA-NEON-BRACKET    |  |  |
| ILPA-NEON-CAP-LEFT   |  |  |
| ILPA-NEON-CAP-RIGHT  |  |  |
| ILPA-NEON-CAP-END    |  |  |
| II PA-NEON-CAP-BLANK |  |  |