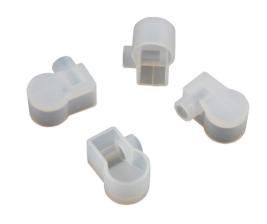

## Flexible LED Neon End caps

If you decide to cut your flexible LED Neon strips, then we have a number of options for end caps;

ILPA-NEON-CAP-END

ILPA-NEON-CAP-BLANK

#### **Product Options**

| ILS part Number      |  |  |
|----------------------|--|--|
| ILPA-NEON-BRACKET    |  |  |
| ILPA-NEON-CAP-LEFT   |  |  |
| ILPA-NEON-CAP-RIGHT  |  |  |
| ILPA-NEON-CAP-END    |  |  |
| II PA-NEON-CAP-BLANK |  |  |