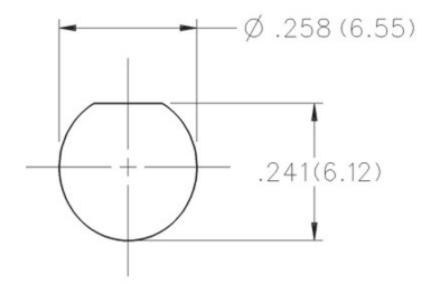

## **Mounting Hole Dimensions**

## (Dimensions in Inches)

- Low VSWR Board edge, end launch mounting
- Designed to mount on .062" (1.57mm) Circuit Boards.
- Impedance: 50 Ω
- Insulation Resistance: 5000 MΩ
- Frequency: DC to 18 GHz.
- Working Voltage: 335 VRMS Max
- Dielectric Withstand: 500 VRMS
- Contact Resistance: 3 milliohms
- Insertion Loss: .15 dB Maximum
- Mating Cycles: 500 Minimum
- Meets or exceeds the applicable paragraph of MIL-PRF-39012
- Operating Temperature: -65°C to 165°C
- RoHS 3 Compliant