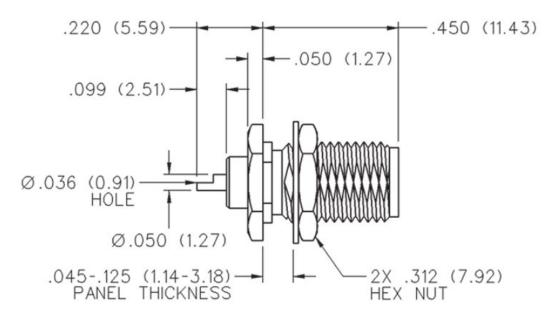

## **Mounting Hole Dimensions**

## (Dimensions in Inches)

- Low VSWR Board edge, end launch mounting
- Designed to mount on .062" (1.57mm) Circuit Boards.
- Impedance: 50 Ω
- Insulation Resistance: 5000 MΩ
- Frequency: DC to 18 GHz.
- Working Voltage: 335 VRMS Max
- Dielectric Withstand: 500 VRMS
- Contact Resistance: 3 milliohms
- Insertion Loss: .15 dB Maximum
- Mating Cycles: 500 Minimum
- Meets or exceeds the applicable paragraph of MIL-PRF-39012
- Operating Temperature: -65°C to 165°C
- RoHS 3 Compliant