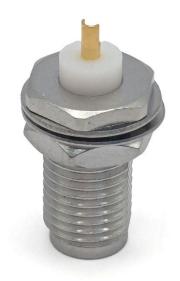

## BU-1420701406

(Rear Mount Bulkhead Hack Receptacle)

Toll Free: 800.955.2629

Phone: 330.780.2525

Fax: 330.780.2524

## (Dimensions in Inches)

- Low VSWR Board edge, end launch mounting
- Designed to mount on .062" (1.57mm) Circuit Boards.
- Impedance: 50 Ω
- Insulation Resistance: 5000 MΩ
- Frequency: DC to 18 GHz.
- Working Voltage: 335 VRMS Max
- Dielectric Withstand: 500 VRMS
- Contact Resistance: 3 milliohms
- Insertion Loss: .15 dB Maximum
- Mating Cycles: 500 Minimum
- Meets or exceeds the applicable paragraph of MIL-PRF-39012
- Operating Temperature: -65°C to 165°C
- RoHS 3 Compliant