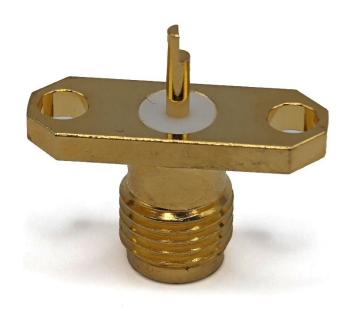

## BU-1420701621

(Jack Assembly Flange Mount SMA)

Toll Free: 800.955.2629

Phone: 330.780.2525

Fax: 330.780.2524

## (Dimensions in Inches)

- Low VSWR Board edge, end launch mounting
- Designed to mount on .062" (1.57mm) Circuit Boards.
- Impedance: 50 Ω
- Insulation Resistance: 5000  $M\Omega$
- Frequency: DC to 18 GHz.
- Working Voltage: 335 VRMS MaxDielectric Withstand: 500 VRMS
- Contact Resistance: 3 milliohms
  Insertion Loss: .18 dB Maximum
- Mating Cycles: 500 Minimum
- Meets or exceeds the applicable paragraph of MIL-C-39012
- Operating Temperature: -65°C to 165°C
- RoHS 3 Compliant