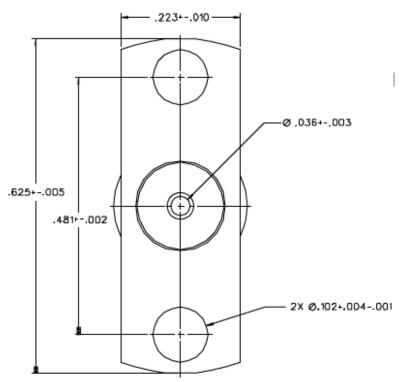

## (Dimensions in Inches)

- Low VSWR Board edge, end launch mounting
- Designed to mount on .062" (1.57mm) Circuit Boards.
- Impedance: 50 Ω
- Insulation Resistance: 5000  $M\Omega$
- Frequency: DC to 18 GHz.
- Working Voltage: 335 VRMS MaxDielectric Withstand: 500 VRMS
- Contact Resistance: 3 milliohms
  Insertion Loss: .18 dB Maximum
- Mating Cycles: 500 Minimum
- Meets or exceeds the applicable paragraph of MIL-C-39012
- Operating Temperature: -65°C to 165°C
- RoHS 3 Compliant