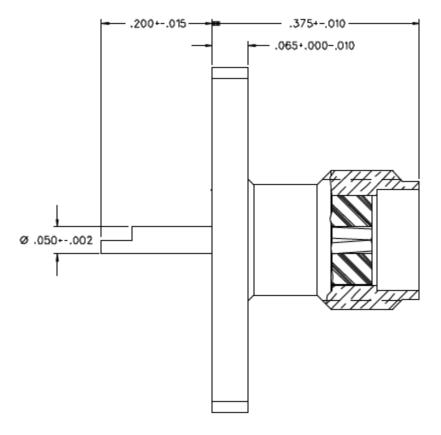

## (Dimensions in Inches)

- Low VSWR Board edge, end launch mounting
- Designed to mount on .062" (1.57mm) Circuit Boards.
- Impedance: 50 Ω
- Insulation Resistance: 5000  $M\Omega$
- Frequency: DC to 18 GHz.
- Working Voltage: 335 VRMS MaxDielectric Withstand: 500 VRMS
- Contact Resistance: 3 milliohms
  Insertion Loss: .18 dB Maximum
- Mating Cycles: 500 Minimum
- Meets or exceeds the applicable paragraph of MIL-C-39012
- Operating Temperature: -65°C to 165°C
- RoHS 3 Compliant