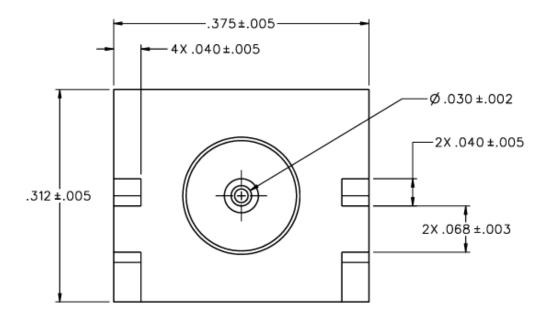

## (Dimensions in Inches)

- Low VSWR Board edge, end launch mounting
- Designed to mount on .062" (1.57mm) Circuit Boards.
- Impedance: 50 Ω
- Insulation Resistance: 5000 MΩ
- Frequency: DC to 18 GHz.
- Working Voltage: 335 VRMS Max
- Dielectric Withstand: 1000 VRMS
- Contact Resistance: 3 milliohms
- Insertion Loss: .15 dB Maximum
- Mating Cycles: 500 Minimum
- Meets or exceeds the applicable paragraph of MIL-PRF-39012
- Operating Temperature: -65°C to 165°C
- RoHS 3 Compliant