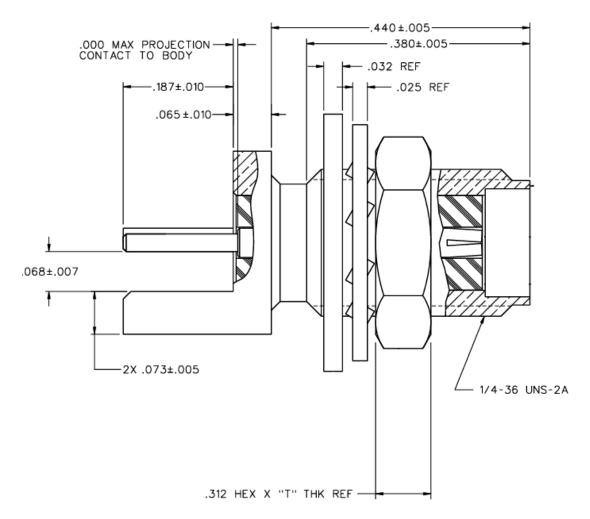

## (Dimensions in Inches)

- Low VSWR Board edge, end launch mounting
- Designed to mount on .062" (1.57mm) Circuit Boards.
- Impedance: 50 Ω
- Insulation Resistance: 5000 MΩ
- Frequency: DC to 18 GHz.
- Working Voltage: 335 VRMS Max
- Dielectric Withstand: 1000 VRMS
- Contact Resistance: 3 milliohms
- Insertion Loss: .15 dB Maximum
- Mating Cycles: 500 Minimum
- Meets or exceeds the applicable paragraph of MIL-PRF-39012
- Operating Temperature: -65°C to 165°C
- RoHS 3 Compliant