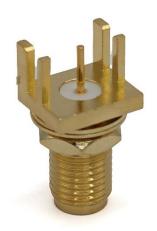

## BU-1420701873

(Jack Assembly End Launch SMA)

Toll Free: 800.955.2629

Phone: 330.780.2525

Fax: 330.780.2524

## (Dimensions in Inches)

- Low VSWR Board edge, end launch mounting
- Designed to mount on .062" (1.57mm) Circuit Boards.
- Impedance: 50 Ω
- Insulation Resistance: 5000 MΩ
- Frequency: DC to 18 GHz.
- Working Voltage: 335 VRMS Max
- Dielectric Withstand: 1000 VRMS
- Contact Resistance: 3 milliohms
- Insertion Loss: .15 dB Maximum
- Mating Cycles: 500 Minimum
- Meets or exceeds the applicable paragraph of MIL-PRF-39012
- Operating Temperature: -65°C to 165°C
- RoHS 3 Compliant