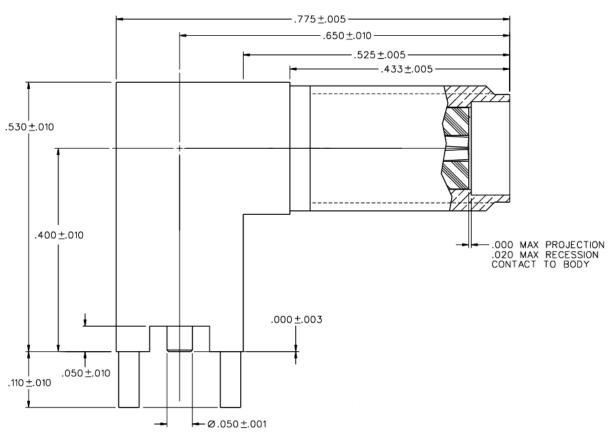

## BU-1420711521

(Jack Assembly, RA PC Bulkhead Mount, Surface Mount Contact, SMA)

Toll Free: 800.955.2629

Phone: 330.780.2525

Fax: 330.780.2524

Mounting Hole Dimensions
(Dimensions in Inches)

Toll Free: 800.955.2629

## **Specification:**

- Low VSWR Board edge, end launch mounting
- Designed to mount on .062" (1.57mm) Circuit Boards.
- Impedance: 50 Ω
- Insulation Resistance: 5000 MΩ
- Frequency: DC to 18 GHz.
- Working Voltage: 335 VRMS MaxDielectric Withstand: 1000 VRMS
- Contact Resistance: 3 milliohmsInsertion Loss: .15 dB Maximum
- Mating Cycles: 500 Minimum
- Meets or exceeds the applicable paragraph of MIL-PRF-39012
- Operating Temperature: -65°C to 165°C
- RoHS 3 Compliant