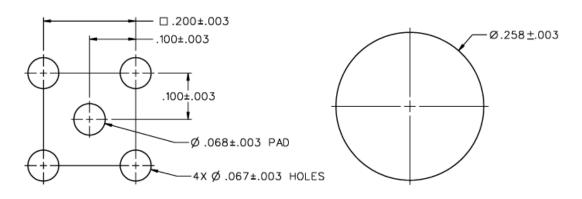

## BU-1420711521

(Jack Assembly, RA PC Bulkhead Mount, Surface Mount Contact, SMA)

Toll Free: 800.955.2629

Phone: 330.780.2525

Fax: 330.780.2524

Mounting Hole Dimensions
(Dimensions in Inches)

Toll Free: 800.955.2629

## **Specification:**

- Low VSWR Board edge, end launch mounting
- Designed to mount on .062" (1.57mm) Circuit Boards.
- Impedance: 50 Ω
- Insulation Resistance: 5000 MΩ
- Frequency: DC to 18 GHz.
- Working Voltage: 335 VRMS MaxDielectric Withstand: 1000 VRMS
- Contact Resistance: 3 milliohmsInsertion Loss: .15 dB Maximum
- Mating Cycles: 500 Minimum
- Meets or exceeds the applicable paragraph of MIL-PRF-39012
- Operating Temperature: -65°C to 165°C
- RoHS 3 Compliant