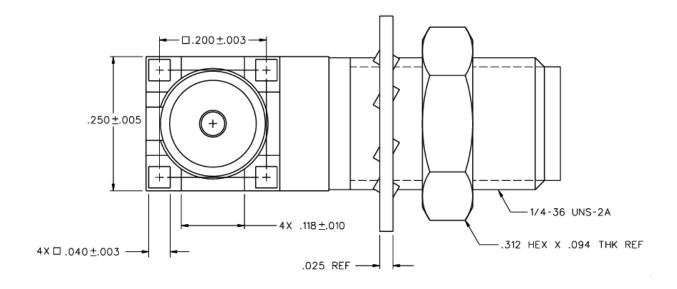

## BU-1420711521

(Jack Assembly, RA PC Bulkhead Mount, Surface Mount Contact, SMA)

Toll Free: 800.955.2629

Phone: 330.780.2525

Fax: 330.780.2524

Mounting Hole Dimensions
(Dimensions in Inches)

Toll Free: 800.955.2629

## **Specification:**

- Low VSWR Board edge, end launch mounting
- Designed to mount on .062" (1.57mm) Circuit Boards.
- Impedance: 50 Ω
- Insulation Resistance: 5000 MΩ
- Frequency: DC to 18 GHz.
- Working Voltage: 335 VRMS MaxDielectric Withstand: 1000 VRMS
- Contact Resistance: 3 milliohmsInsertion Loss: .15 dB Maximum
- Mating Cycles: 500 Minimum
- Meets or exceeds the applicable paragraph of MIL-PRF-39012
- Operating Temperature: -65°C to 165°C
- RoHS 3 Compliant