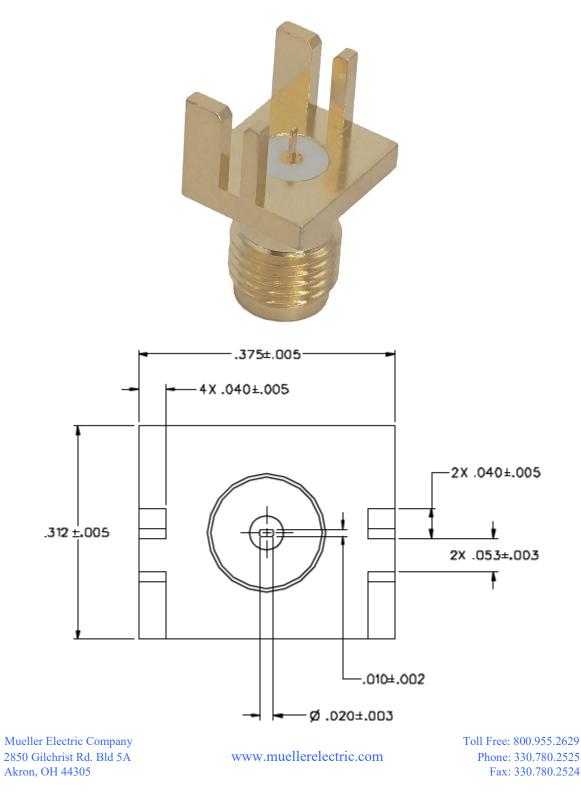

## BU-1420711881

(Jack Assembly End Launch SMA)

## (Dimensions in Inches)

- Low VSWR Board edge, end launch mounting
- Designed to mount on .062" (1.57mm) Circuit Boards.
- Impedance: 50 Ω
- Insulation Resistance: 5000 MΩ
- Frequency: DC to 18 GHz.
- Working Voltage: 335 VRMS Max
- Dielectric Withstand: 1000 VRMS
- Contact Resistance: 3 milliohms
- Insertion Loss: .15 dB Maximum
- Mating Cycles: 500 Minimum
- Meets or exceeds the applicable paragraph of MIL-PRF-39012
- Operating Temperature: -65°C to 165°C
- RoHS 3 Compliant