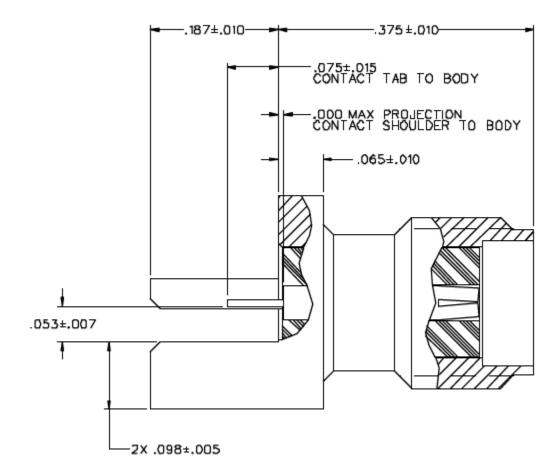

## BU-1420711881

(Jack Assembly End Launch SMA)

## (Dimensions in Inches)

- Low VSWR Board edge, end launch mounting
- Designed to mount on .062" (1.57mm) Circuit Boards.
- Impedance: 50 Ω
- Insulation Resistance: 5000 MΩ
- Frequency: DC to 18 GHz.
- Working Voltage: 335 VRMS Max
- Dielectric Withstand: 1000 VRMS
- Contact Resistance: 3 milliohms
- Insertion Loss: .15 dB Maximum
- Mating Cycles: 500 Minimum
- Meets or exceeds the applicable paragraph of MIL-PRF-39012
- Operating Temperature: -65°C to 165°C
- RoHS 3 Compliant