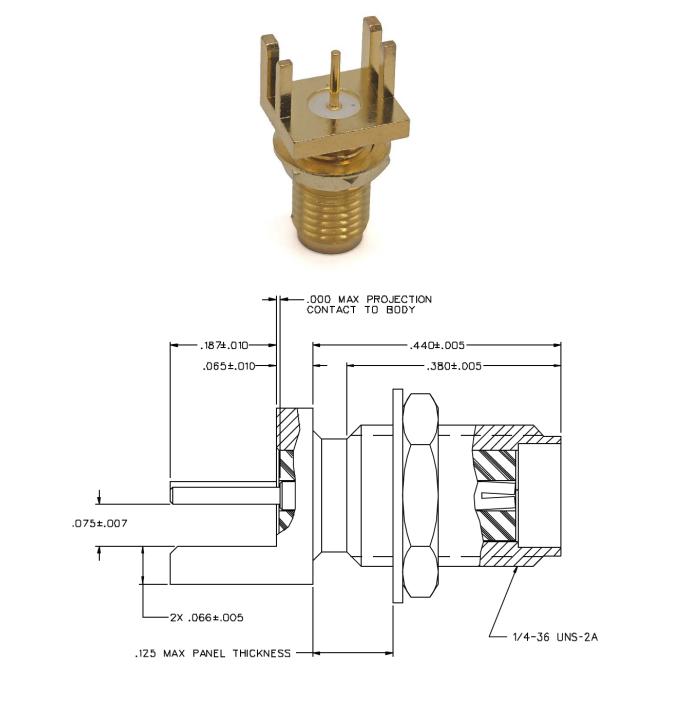

## BU-1420721841

(Jack Assembly, End Launch Bulkhead, SMA)

Mueller Electric Company 2850 Gilchrist Rd. Bld 5A Akron, OH 44305

www.muellerelectric.com

Toll Free: 800.955.2629 Phone: 330.780.2525 Fax: 330.780.2524

(Dimensions in Inches)

- Low VSWR Board edge, end launch mounting
- Designed to mount on .062" (1.57mm) Circuit Boards.
- Impedance: 50 Ω
- Insulation Resistance: 5000 MΩ
- Frequency: DC to 18 GHz.
- Working Voltage: 335 VRMS Max
- Dielectric Withstand: 1000 VRMS
- Contact Resistance: 3 milliohms
- Insertion Loss: .15 dB Maximum
- Mating Cycles: 500 Minimum
- Meets or exceeds the applicable paragraph of MIL-PRF-39012
- Operating Temperature: -65°C to 165°C
- RoHS 3 Compliant