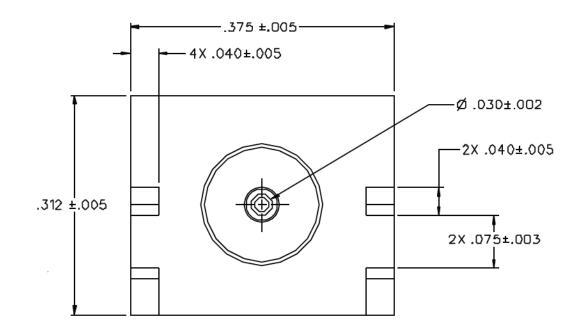

## BU-1420721841

(Jack Assembly, End Launch Bulkhead, SMA)

Mueller Electric Company 2850 Gilchrist Rd. Bld 5A Akron, OH 44305

www.muellerelectric.com

Toll Free: 800.955.2629 Phone: 330.780.2525 Fax: 330.780.2524

(Dimensions in Inches)

- Low VSWR Board edge, end launch mounting
- Designed to mount on .062" (1.57mm) Circuit Boards.
- Impedance: 50 Ω
- Insulation Resistance: 5000 MΩ
- Frequency: DC to 18 GHz.
- Working Voltage: 335 VRMS Max
- Dielectric Withstand: 1000 VRMS
- Contact Resistance: 3 milliohms
- Insertion Loss: .15 dB Maximum
- Mating Cycles: 500 Minimum
- Meets or exceeds the applicable paragraph of MIL-PRF-39012
- Operating Temperature: -65°C to 165°C
- RoHS 3 Compliant