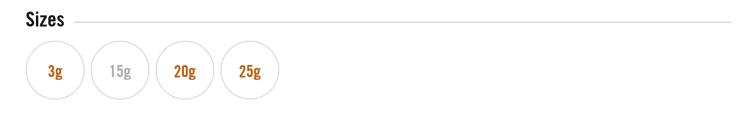

## **GORILLA SUPER GLUE GEL**



Gorilla Super Glue Gel is a thicker and more controlled formula\*, developed for long-lasting repairs in an instant while drying within 10-45 seconds. This formula works on a variety of materials, including plastic\*\*, metal, stone, ceramic, paper, rubber and more! \*Versus Gorilla Super Glue Liquid \*\*Not recommended for use on polyethylene or polypropylene plastic or similar materials.



### WHERE TO BUY



Privacy - Terms









## **PRODUCT FEATURES**

NO RUN CONTROL GEL FORMULA

**ANTI CLOG CAP:** Keeps glue from drying out, its Gorilla Tough use after use.

**IMPACT TOUGH:** Increase impact resistance and strength

**FAST-SETTING:** Dries in 10-45 seconds, no clamping required

**VERSATILE:** Bonds plastic\*, wood, metal, ceramic, rubber, leather, paper and more!

\*Not recommended for use on polyethylene or polypropylene plastic or similar materials.

#### **DIRECTIONS**



- 1. Protect Work Area From Spills
- 2. Clean and Dry Surfaces to Be Bonded
- 3. Prepare Gorilla Super Glue Gel

With cap on bottle, shake product, then turn product upside down and tap on hard surface to shake gel into bottle nozzle.

## 4. Apply Gorilla Super Glue Gel

Remove cap and apply a