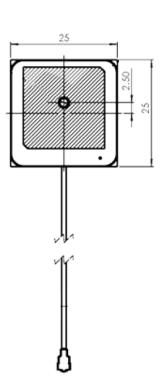

# **Mechanical Specifications**

| Dimensions: | 25 x 25 x 5.2mm |
|-------------|-----------------|
| Mounting:   | Embedded        |