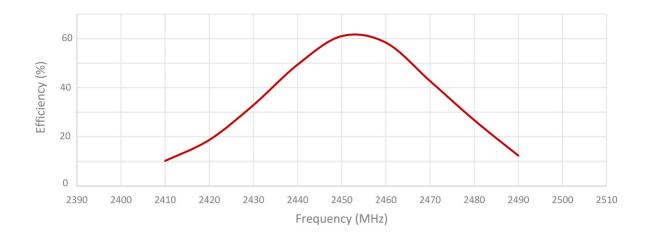

ations**

| Impedance:    | 50 Ohm                                    |
|---------------|-------------------------------------------|
| Peak Gain:    | 2dBi<br>(based on 27 x 27mm ground plane) |
| VSWR:         | 1.5:1 Max                                 |
| Frequency:    | 2400MHz +/- 2MHz                          |
| Polarization: | RHCP                                      |

# **Mechanical Specifications**

| Dimensions: | 25 x 25 x 5.2mm |
|-------------|-----------------|
| Mounting:   | Embedded        |

#### **Environmental Specifications**

| Operating Temperature: | -40 - +85°C |
|------------------------|-------------|
|------------------------|-------------|





sales

email

web





Echo 34

Embedded Ceramic Low Profile WiFi/Bluetooth Antenna

#### **Antenna Efficiency**



#### **3D Radiation Pattern**



#### **Radiation Pattern**



### **Ordering Details**

Part Number

Description

ECHO34/0.1M/UFL/S/S/17

Embedded ceramic low profile WiFi/Bluetooth antenna

Registered in England No. 08405712 VAT Registration No. GB163 04 0349 Siretta Ltd Basingstoke Road Spencers Wood Reading Berkshire RG7 1PW sales

email

web

+44(0)118 976 9014 sales@siretta.com www.siretta.com