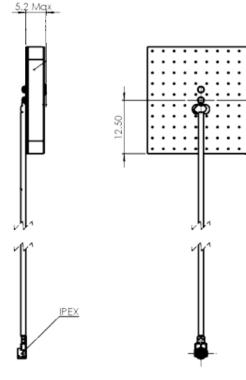

The Echo 34 is supplied, as standard, with 100mm 1.13mm  $\emptyset$  coaxial cable, terminated with a UFL connector.

Custom cable lengths and alternative connector types can be supplied for volume requirements.

# **Mechanical Specifications**

| Dimensions: | 25 x 25 x 5.2mm |
|-------------|-----------------|
| Mounting:   | Embedded        |