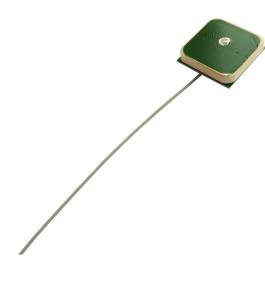

# Echo 34

Embedded Ceramic Low Profile WiFi/Bluetooth Antenna

# **General Description**

The Echo 34 is a compact and active WiFi/ Bluetooth/Zigbee embedded low profile antenna.

This low profile ceramic patch antenna is perfect for WiFi applications designed to include embedded solutions that can still produce high levels of performance despite its small form factor.

The Echo 34 is supplied, as standard, with 100mm 1.13mm  $\emptyset$  coaxial cable, terminated with a UFL connector.

Custom cable lengths and alternative connector types can be supplied for volume requirements.