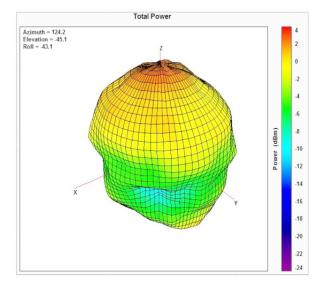

m                                    |
|---------------|-------------------------------------------|
| Peak Gain:    | 2dBi<br>(based on 27 x 27mm ground plane) |
| VSWR:         | 1.5:1 Max                                 |
| Frequency:    | 2400MHz +/- 2MHz                          |
| Polarization: | RHCP                                      |

# **Mechanical Specifications**

| Dimensions: | 25 x 25 x 5.2mm |
|-------------|-----------------|
| Mounting:   | Embedded        |

#### **Environmental Specifications**

| Operating Temperature: | -40 - +85°C |
|------------------------|-------------|
|------------------------|-------------|





sales

email

web





Echo 34

Embedded Ceramic Low Profile WiFi/Bluetooth Antenna

#### **Antenna Efficiency**



#### **3D Radiation Pattern**



#### **Radiation Pattern**



### **Ordering Details**

Part Number

Description

ECHO34/0.1M/UFL/S/S/17

Embedded ceramic low profile WiFi/Bluetooth antenna

Registered in England No. 08405712 VAT Registration No. GB163 04 0349 Siretta Ltd Basingstoke Road Spencers Wood Reading Berkshire RG7 1PW sales

email

web

+44(0)118 976 9014 sales@siretta.com www.siretta.com