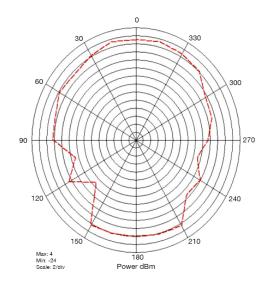

|
|---------------|-------------------------------------------|
| Peak Gain:    | 2dBi<br>(based on 27 x 27mm ground plane) |
| VSWR:         | 1.5:1 Max                                 |
| Frequency:    | 2400MHz +/- 2MHz                          |
| Polarization: | RHCP                                      |

# **Mechanical Specifications**

| Dimensions: | 25 x 25 x 5.2mm |
|-------------|-----------------|
| Mounting:   | Embedded        |

#### **Environmental Specifications**

| Operating Temperature: | -40 - +85°C |
|------------------------|-------------|
|------------------------|-------------|





sales

email

web





Echo 34

Embedded Ceramic Low Profile WiFi/Bluetooth Antenna

#### **Antenna Efficiency**



#### **3D Radiation Pattern**



#### **Radiation Pattern**



### **Ordering Details**

Part Number

Description

ECHO34/0.1M/UFL/S/S/17

Embedded ceramic low profile WiFi/Bluetooth antenna

Registered in England No. 08405712 VAT Registration No. GB163 04 0349 Siretta Ltd Basingstoke Road Spencers Wood Reading Berkshire RG7 1PW sales

email

web

+44(0)118 976 9014 sales@siretta.com www.siretta.com