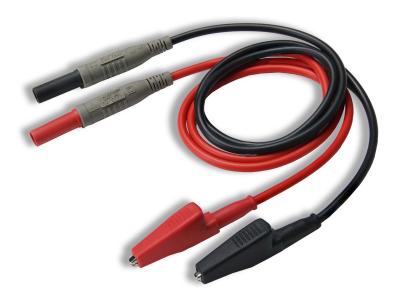

## CT3803 Datasheet Lead, Med. Allig - Shth P - SILIC 0.82, B/R Pair

Lead, Med Allig - Shth P - SILIC 082, B/R...