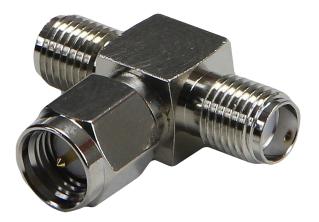

## CT3674 Coaxial Adapter In-Series

Datasheet

SMA (female to male to female) General Purpose

## **Description**

General Purpose SMA Tee, female to male to female, 50 in-series coaxial adapter.

- General Purpose
- Body: Brass, Nickel Plated
- Contact: Brass & BeCu, Gold Plated
- Dielectric: PTFE