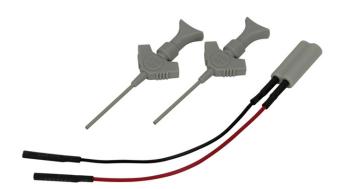

## **Oscilloscope Probe Twin Lead Adapter**

**Datasheet** 

Twin lead adapter with 2 SMT Test clips for 35...

## **Description**

Twin lead adapter with 2 SMT Test clips for 3.5 mm Compact Scope probes. Use with Cover Shell.

- -

All specifications apply to the unit after a temperature stabilization time of 20 minutes over an ambient temperature range of  $25^{\circ}$ C  $\pm$   $5^{\circ}$ C.