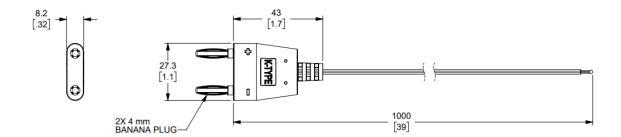

learly displays the plug polarity, making it easy to identify proper connection. The CT4533 K-type thermocouple is a great option when reliable temperature measurements are required.

Available individually. See Order Information on page 2.

For additional product information, cross-references, or other test accessory information, visit www.caltestelectronics.com.

#### Specifications:

- Temperature Range: -60°C to +200°C
- Accuracy: ± 2.2°C
- Response Time(T<sub>90</sub>):
  1sec [room temp. 100°C (boiling water)]
  22sec [room temp. 100°C (air at rest)]
- Solid Conductor Wire: (+) Ni-Cr / (-) Ni-Al
- Wire Insulator: FEP
- Plug Insultaor: PVC
- · Plug Body: Brass, Ni Plated
- · Plug Contact: Beryllium Copper, Ni Plated
- RoHS 2 Compliant

### Dimensional Drawing (mm [in]): not to scale





### Ordering Information:

## CT4533

K Type Thermocouple w/ 4 mm Banana Plugs

Order Example:

CT4533 (individual K-type thermocouple)

#### Contact Info:

Phone: 714-221-9330 Fax: 714-921-9849 22820 Savi Ranch Pkwy.

Yorba Linda, CA 92887-4610 USA

www.caltestelectronics.com

Copyright © Cal Test Electronics, Inc. All rights reserved. Information in this publication supersedes that in all previously published material. Trade names referenced are the service marks, trademarks or registreed trademarks of their respective