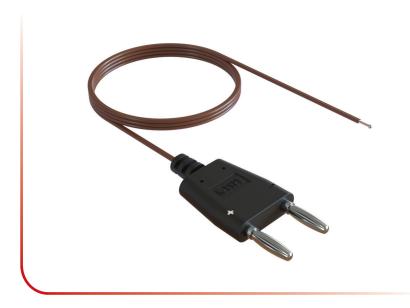

# K-Type Thermocouple w/ 4 mm Banana Plugs CT4533

#### Description:

Cal Test's CT4533 is a K-type thermocouple. It is designed with standard 4 mm banana plugs interface. This general purpose thermocouple provides accurate and reliable temperature measurements for instruments with 4 mm jacks as their thermocouple input. The PVC connector body clearly displays the plug polarity, making it easy to identify proper connection. The CT4533 K-type thermocouple is a great option when reliable temperature measurements are required.