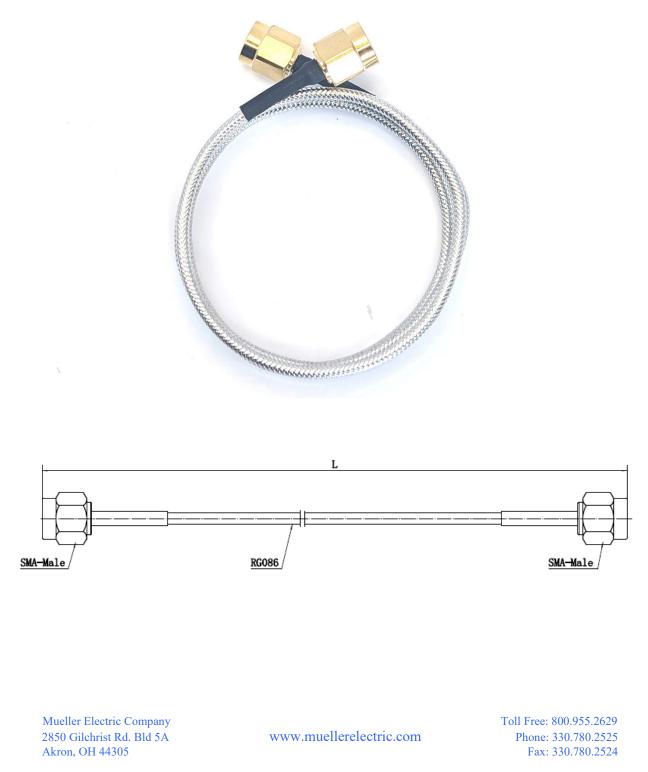

## BU-4150081XXX

(Cable Assembly Coaxial SMA Straight to SMA Straight Male to Male RG-086, Hand-Formable)

## **Product Attributes**

| Gender                | Male to Male                       |  |  |
|-----------------------|------------------------------------|--|--|
| Style                 | SMA to SMA                         |  |  |
| 1st Connector         | Gold Plated SMA Male Plug Straight |  |  |
| 2nd Connector         | Gold Plated SMA Male Plug Straight |  |  |
| Features              | Shielded                           |  |  |
| Operating Temperature | -65°C (-85°F) to 150°C (302°F)     |  |  |
| BU-4150081003         | 3" (76.2 mm)                       |  |  |
| BU-4150081004         | 4" (101.6 mm)                      |  |  |
| BU-4150081005         | 5" (127 mm)                        |  |  |
| BU-4150081006         | 6" (152.4 mm)                      |  |  |
| BU-4150081007         | 7" (177.8 mm)                      |  |  |
| BU-4150081008         | 8" (203.2 mm)                      |  |  |
| BU-4150081012         | 12" (304.8 mm)                     |  |  |
| BU-4150081018         | 18" (457.2 mm)                     |  |  |
| BU-4150081024         | 24" (609.6 mm)                     |  |  |
| BU-4150081MM150       | 150mm (5.9")                       |  |  |
| BU-4150081MM750       | 750mm (29.5")                      |  |  |
| RoHS 3 Compliant      |                                    |  |  |