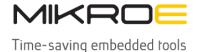

### **Camera for streaming**

Planet Debug FRAME contains an IP camera with a high resolution of 2592x1944px. You can change settings such as contrast, sharpness, and orientation. And even though this camera is fixed, you can adjust focus and zoom. This camera will provide a visible, fixed angle of view, making it easy to see exactly what changes on the board while programming and debugging. Live streaming from this camera can be viewed in <a href="NECTO Studio">NECTO Studio</a> IDE.