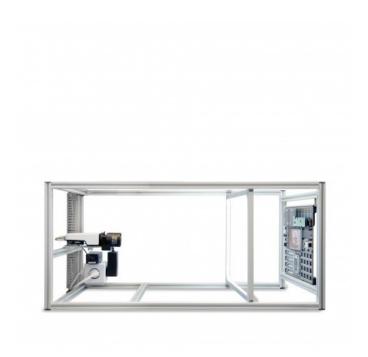

### **Camera for streaming**

Planet Debug FRAME contains an IP camera with a high resolution of 2592x1944px. You can change settings such as contrast, sharpness, and orientation. And even though this camera is fixed, you can adjust focus and zoom. This camera will provide a visible, fixed angle of view, making it easy to see exactly what changes on the board while programming and debugging. Live streaming from this camera can be viewed in <a href="NECTO Studio">NECTO Studio</a> IDE.

### **Excellent Visibility**

An essential element of the stream is good lightning. Light strips are placed inside the metal frame base. There is no need for extensive lightning adjustments; you just plug it in. When you position your board on the frame, like in the picture, you will get a perfectly illuminated board with excellent visibility on the live stream.

## **Equipment and cables**

The package includes all the necessary equipment and cables for the camera and internet connection to function. Wires are placed on the frame below the camera view/focus so they don't obstruct the video stream. Cable management and software setup details will depend on the location you're on. All equipment used in the photo illustration is included in the package.