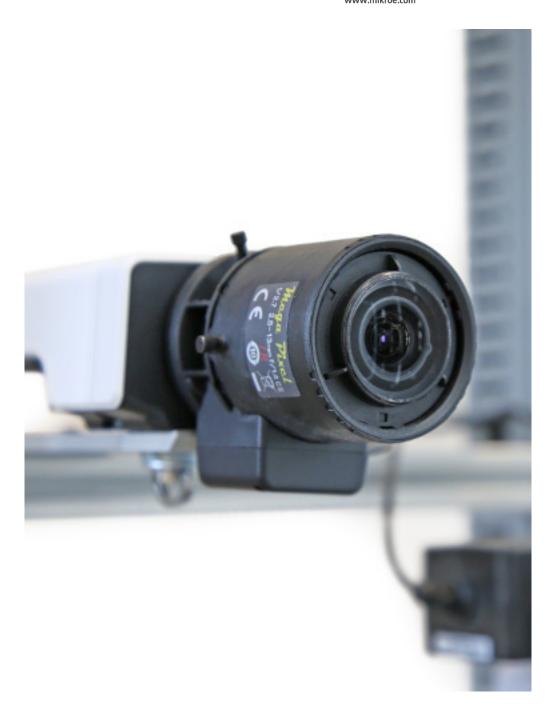

### **Excellent Visibility**

An essential element of the stream is good lightning. Light strips are placed inside the metal frame base. There is no need for extensive lightning adjustments; you just plug it in. When you position your board on the frame, like in the picture, you will get a perfectly illuminated board with excellent visibility on the live stream.

## **Equipment and cables**

The package includes all the necessary equipment and cables for the camera and internet connection to function. Wires are placed on the frame below the camera view/focus so they don't obstruct the video stream. Cable management and software setup details will depend on the location you're on. All equipment used in the photo illustration is included in the package.