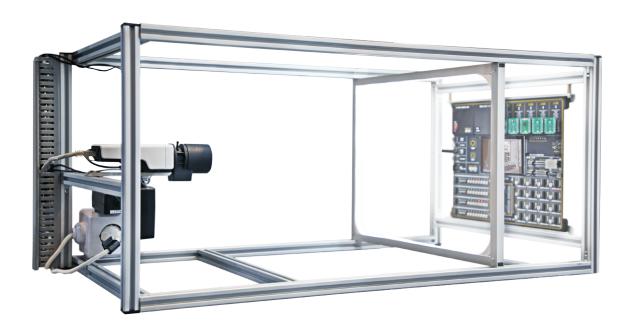

### **Camera for streaming**

Planet Debug FRAME contains an IP camera with a high resolution of 2592x1944px. You can change settings such as contrast, sharpness, and orientation. And even though this camera is fixed, you can adjust focus and zoom. This camera will provide a visible, fixed angle of view, making it easy to see exactly what changes on the board while programming and debugging. Live streaming from this camera can be viewed in <a href="NECTO Studio">NECTO Studio</a> IDE.

### **Excellent Visibility**

An essential element of the stream is good lightning. Light strips are placed inside the metal frame base. There is no need for extensive lightning adjustments; you just plug it in. When you position your board on the frame, like in the picture, you will get a perfectly illuminated board with excellent visibility on the live stream.

## **Equipment and cables**

The package includes all the necessary equipment and cables for the camera and internet connection to function. Wires are placed on the frame below the camera view/focus so they don't obstruct the video stream. Cable management and software setup details will depend on the location you're on. All equipment used in the photo illustration is included in the package.