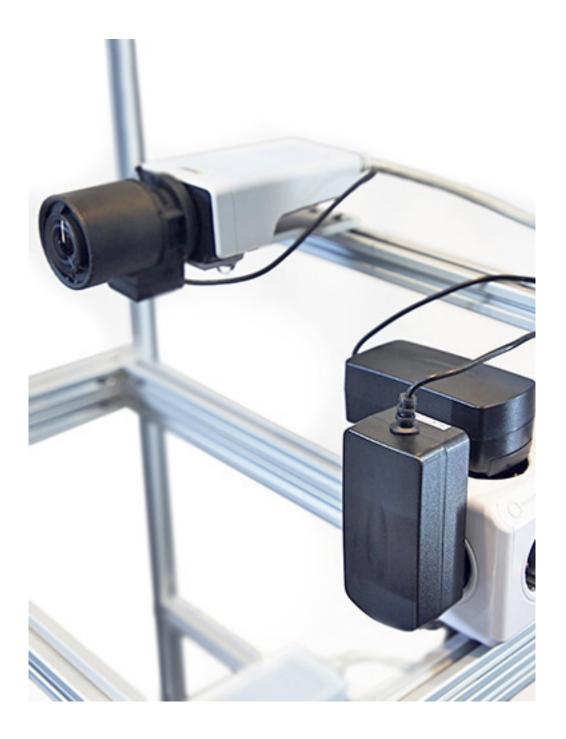

## **Equipment and cables**

The package includes all the necessary equipment and cables for the camera and internet connection to function. Wires are placed on the frame below the camera view/focus so they don't obstruct the video stream. Cable management and software setup details will depend on the location you're on. All equipment used in the photo illustration is included in the package.