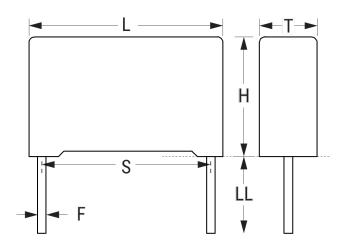

## R60EI4100AA30J

Aliases (60EI4100AA30J)

R60, Film, Metallized Polyester, Automotive Grade, 1 uF, 5%, 100 VDC, 85°C, 15mm

Click here for the 3D model.

| Dimensions |                 |
|------------|-----------------|
| L          | 18mm +0.3mm     |
| Н          | 11mm +0.1mm     |
| Т          | 5mm +0.2mm      |
| S          | 15mm +/-0.4mm   |
| LL         | 4mm +1.5mm      |
| F          | 0.8mm +/-0.05mm |