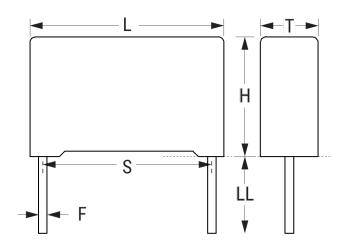

## R60PI3100AA30J

Aliases (60PI3100AA30J)

R60, Film, Metallized Polyester, Automotive Grade, 0.1 uF, 5%, 630 VDC, 85°C, 15mm

Click here for the 3D model.

| Dimensions |                 |
|------------|-----------------|
| L          | 18mm +0.5mm     |
| Н          | 13.5mm +0.1mm   |
| Т          | 7.5mm +0.2mm    |
| S          | 15mm +/-0.4mm   |
| LL         | 4mm +1.5mm      |
| F          | 0.8mm +/-0.05mm |