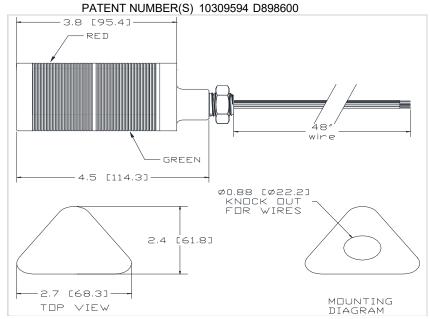

| MALLORY Mallory Sonalert Products, Inc. Sales Outline Drawing |                                                          |                 |  | Part #: JTC028-RG-CD |   |
|---------------------------------------------------------------|----------------------------------------------------------|-----------------|--|----------------------|---|
|                                                               |                                                          |                 |  | Revision:            | Α |
| Specifications:                                               |                                                          |                 |  |                      |   |
| Stack Number:                                                 | 1                                                        | 2               |  |                      |   |
| LED Color:                                                    | RED                                                      | GREEN           |  |                      |   |
| LED Operation:                                                | Continuous                                               | Continuous      |  |                      |   |
| Connection Wires:                                             | Red and Brown                                            | Green and Brown |  |                      |   |
| LED Current Draw:                                             | <50 mA                                                   | <40 mA          |  |                      |   |
| Rated Voltage:                                                | 24 VAC/DC                                                |                 |  |                      |   |
| Operating Voltage:                                            | 20-28 VAC/DC                                             |                 |  |                      |   |
| Total Max Current:                                            | <90mA                                                    |                 |  |                      |   |
| Operating Temperature:                                        | -25° ~ +60°C                                             |                 |  |                      |   |
| Lens Color:                                                   | Transparent - matching LED stack color                   |                 |  |                      |   |
| Material:                                                     | Lexan CFR7431                                            |                 |  |                      |   |
| Mounting Method:                                              | Direct Mount using 1/2" NPT Stainless Steel Pipe and Nut |                 |  |                      |   |
| Weight Typical (g):                                           | 210                                                      |                 |  |                      |   |
| NEMA 12:                                                      | Approved                                                 |                 |  |                      |   |
| Options:                                                      | Please contact factory.                                  |                 |  |                      |   |
| Dimensions: Inches (m                                         | cUL Recognized CE Certified                              |                 |  | ROHS Compliant       |   |

LED OPERATION: CONNECT STACK COLOR WIRE TO POWER AND BROWN WIRE TO POWER.