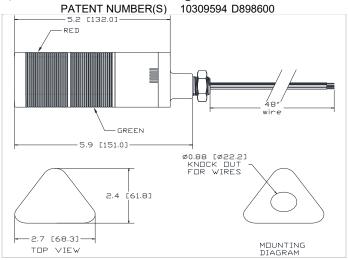

| MALLORY Mallory Sonalert Products, Inc. Sales Outline Drawing |                                                          |                     |                                                                       | Part #: JTC028-RG-CDL |                                                                                    |  |
|---------------------------------------------------------------|----------------------------------------------------------|---------------------|-----------------------------------------------------------------------|-----------------------|------------------------------------------------------------------------------------|--|
|                                                               |                                                          |                     |                                                                       | Revisio               | Α                                                                                  |  |
| Specifications:                                               |                                                          |                     |                                                                       |                       |                                                                                    |  |
| Stack Number:                                                 | 1                                                        | 2                   |                                                                       |                       |                                                                                    |  |
| LED Color:                                                    | RED                                                      | GREEN               |                                                                       |                       |                                                                                    |  |
| LED Operation:                                                | Continuous                                               | Continuous          |                                                                       |                       |                                                                                    |  |
| Connection Wires:                                             | Red and Brown                                            | Green and Brown     |                                                                       |                       |                                                                                    |  |
| LED Current Draw:                                             | <50 mA                                                   | <40 mA              |                                                                       |                       |                                                                                    |  |
| Rated Voltage:                                                | 24 VAC/DC                                                |                     |                                                                       |                       |                                                                                    |  |
| Operating Voltage:                                            | 20-28 VAC/DC                                             |                     |                                                                       |                       |                                                                                    |  |
| Sound Level Category:                                         | Loud                                                     | Loud                | Loud                                                                  |                       | Loud                                                                               |  |
| Mode of Operation:                                            | Continuous                                               | Medium Pulse (5PPS) | Double Pulse (0.5PPS)  Continuous for 5 sec then 0.  beep until reset |                       | Continuous for 5 sec then 0.1s beep until reset                                    |  |
| Connection:                                                   | Black and Gray Wires                                     |                     | wire connected to Purple wires conn                                   |                       | Black and Gray wires; Orange and<br>Purple wires connected to<br>Green/Yellow wire |  |
| Sound Current Draw:                                           | 40mA Max.                                                | 40mA Max.           | 40mA Max. 40mA Max.                                                   |                       | 40mA Max.                                                                          |  |
| Loudness @ 1m:                                                | 80-85 dB(A) Typ.                                         |                     |                                                                       |                       |                                                                                    |  |
| Frequency:                                                    | 2000 ± 500 Hz                                            |                     |                                                                       |                       |                                                                                    |  |
| Total Max Current:                                            | <130mA with all LED's and sound unit working             |                     |                                                                       |                       |                                                                                    |  |
| Operating Temperature:                                        | -25° ~ +60°C                                             |                     |                                                                       |                       |                                                                                    |  |
| Lens Color:                                                   | Transparent - matching LED stack color                   |                     |                                                                       |                       |                                                                                    |  |
| Material:                                                     | Lexan CFR7431                                            |                     |                                                                       |                       |                                                                                    |  |
| Mounting Method:                                              | Direct Mount using 1/2" NPT Stainless Steel Pipe and Nut |                     |                                                                       |                       |                                                                                    |  |
| Weight Typical (g):                                           | 315                                                      |                     |                                                                       |                       |                                                                                    |  |
| NEMA 12:                                                      | Approved                                                 |                     |                                                                       |                       |                                                                                    |  |
| Options:                                                      | Please contact factory.                                  |                     |                                                                       |                       |                                                                                    |  |

Dimensions: Inches (mm)