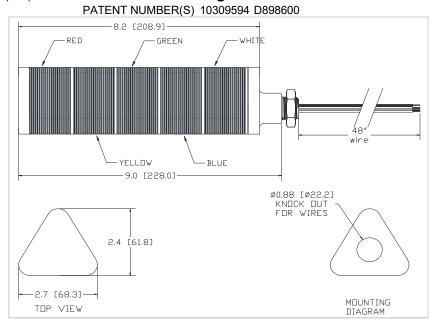

## Part #: MALLORY Mallory Sonalert Products, Inc. JTC028-RYGBC-CD **Sales Outline Drawing** Revision: Α Specifications: Stack Number: 2 3 4 5 LED Color: **BLUE** RED YELLOW **GREEN** WHITE LED Operation: Continuous Continuous Continuous Continuous Continuous Connection Wires: Red and Brown Yellow and Brown Green and Brown Blue and Brown White and Brown LED Current Draw: <50 mA <60 mA <40 mA <50 mA <50 mA Rated Voltage: 24 VAC/DC Operating Voltage: 20-28 VAC/DC **Total Max Current:** <250mA Operating Temperature: -25° ~ +60°C Lens Color: Transparent - matching LED stack color Material: Lexan CFR7431 Mounting Method: Direct Mount using 1/2" NPT Stainless Steel Pipe and Nut Weight Typical (g): 350 NEMA 12: Approved Options: Please contact factory.

**Dimensions:** Inches (mm)