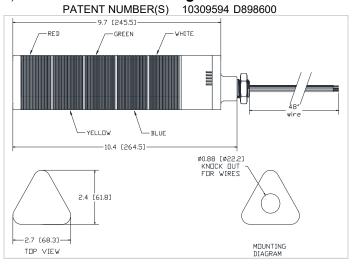

Dimensions: Inches (mm)

## cUL Recognized CE Certified

**ROHS Compliant** 

|                  | LED OPERATION: CONNECT | STACK COLOR WIRE TO POWER AND BROWN WIRE TO POWER.                                                                                                                          |
|------------------|------------------------|-----------------------------------------------------------------------------------------------------------------------------------------------------------------------------|
|                  |                        |                                                                                                                                                                             |
|                  | SOUND OPERATION:       | CONNECT GRAY AND BLACK WIRES TO POWER FOR CONTINUOUS SOUND.                                                                                                                 |
|                  |                        | FOR MEDIUM PULSE, CONNECT GRAY & BLACK TO POWER AND ORANGE WIRE TO GREEN/YELLOW WIRE.                                                                                       |
|                  |                        | FOR DOUBLE PULSE, CONNECT GRAY & BLACK TO POWER AND PURPLE WIRE TO GREEN/YELLOW WIRE.                                                                                       |
|                  |                        | FOR CONT/BEEP, CONNECT GRAY & BLACK TO POWER AND ORANGE & PURPLE TO GREEN/YELLOW WIRE.                                                                                      |
| SOUND OPERATION: |                        | FOR MEDIUM PULSE, CONNECT GRAY & BLACK TO POWER AND ORANGE WIRE TO GREEN/YELLOW WIRE. FOR DOUBLE PULSE, CONNECT GRAY & BLACK TO POWER AND PURPLE WIRE TO GREEN/YELLOW WIRE. |