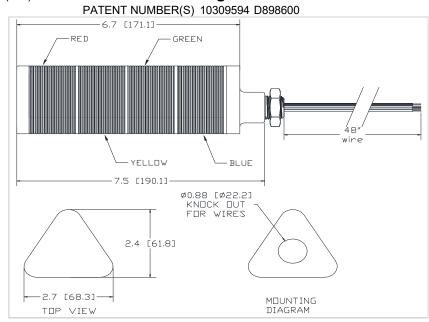

## MALLORY Mallory Sonalert Products, Inc. Part #: JTC028-RYGB-CD **Sales Outline Drawing** Revision: Α Specifications: Stack Number: 4 2 3 LED Color: **BLUE** RED YELLOW **GREEN** LED Operation: Continuous Continuous Continuous Continuous Connection Wires: Red and Brown Yellow and Brown Green and Brown Blue and Brown LED Current Draw: <50 mA <60 mA <40 mA <50 mA Rated Voltage: 24 VAC/DC Operating Voltage: 20-28 VAC/DC **Total Max Current:** <200mA Operating Temperature: -25° ~ +60°C Lens Color: Transparent - matching LED stack color Material: Lexan CFR7431 Mounting Method: Direct Mount using 1/2" NPT Stainless Steel Pipe and Nut Weight Typical (g): 300 NEMA 12: Approved Options: Please contact factory.

**Dimensions:** Inches (mm)