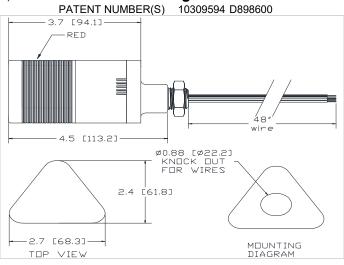

|                                             |                      |                                                 |  |
| NEMA 12:                                            |                                                          | Approved                |                      |                                             |                      |                                                 |  |
| Options:                                            |                                                          | Please contact factory. |                      |                                             |                      |                                                 |  |

Dimensions: Inches (mm)

## **cUL Recognized CE Certified**

**ROHS Compliant** 



LED OPERATION: CONNECT STACK COLOR WIRE TO POWER AND BROWN WIRE TO POWER.

SOUND OPERATION: CONNECT GRAY AND BLACK WIRES TO POWER FOR CONTINUOUS SOUND.

FOR MEDIUM PULSE, CONNECT GRAY & BLACK TO POWER AND ORANGE WIRE TO GREEN/YELLOW WIRE.

FOR DOUBLE PULSE, CONNECT GRAY & BLACK TO POWER AND PURPLE WIRE TO GREEN/YELLOW WIRE.

FOR CONT/BEEP, CONNECT GRAY & BLACK TO POWER AND ORANGE & PURPLE TO GREEN/YELLOW WIRE.