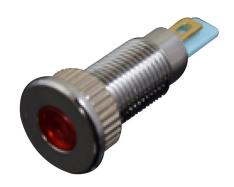

## Panel Mount Indicator

## **Specifications**

Shell Material : Nickel-Plated Copper

LED Voltage : 24V

Operation Temperature : -25°C to +85°C
Panel Thickness : 6mm Max.
LED Colour : Red

LED Electronic Life : 40000 hours

Degree of Protection : IP65