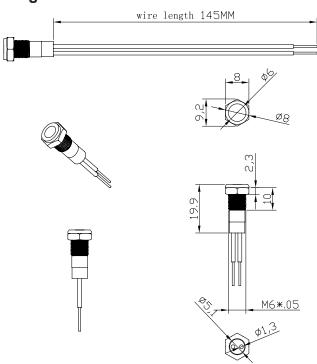

## **Diagram**

## **Part Number Table**

Dimensions : Millimetres Tolerance: ±0.5mm

| Description                                           | Part Number     |
|-------------------------------------------------------|-----------------|
| Panel Mount Indicator, Flat Head, Red, 24V, 6mm, IP65 | MPAD06NF-2JR24V |