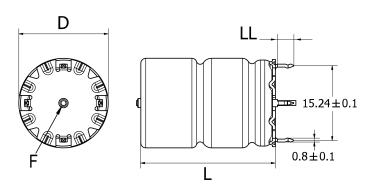

Click here for the 3D model.

| Dimensions |                 |
|------------|-----------------|
| D          | 20.2mm +/-0.5mm |
| L          | 35.7mm +/-1mm   |
| LL         | 3.3mm +/-0.5mm  |
| F          | 1mm +/-0.03mm   |