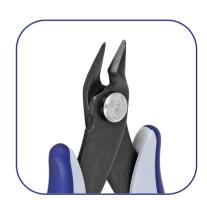

## **Product Datasheet**

**PC170E** Product code:

Product type: TEK-ME Carbon Steel Hand tools

Made in: Italy

**Description:** The PC170E is a flush cutter. Its medium size (2,5mm thick) allow the cutting of bigger

**Body finishing:** Phosphated

Picture:

**Dimensions:** OAL (A) 140.0 mm - 5.512 inch

> 85.0 mm - 3.346 inch Width 13.0 mm - 0.512 inch

Height

Head

dimensions: Width (C) 13.5 mm - 0.531 inch

Thickness (D) 5.0 mm - 0.197 inch10.0 mm - 0.394 inch F 2.0 mm - 0.079 inch