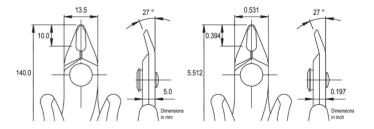

**Body finishing:** Phosphated

Picture:

**Dimensions:** OAL (A) 140.0 mm - 5.512 inch

> 85.0 mm - 3.346 inch Width 13.0 mm - 0.512 inch

Height

Head

dimensions: Width (C) 13.5 mm - 0.531 inch

Thickness (D) 5.0 mm - 0.197 inch10.0 mm - 0.394 inch F 2.0 mm - 0.079 inch