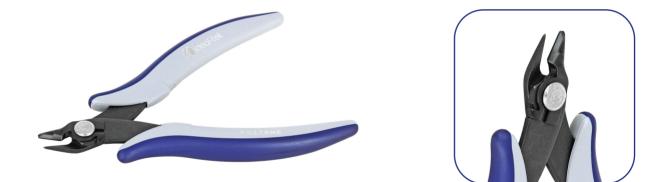

## **Product Datasheet**

| Product code:     | PC170WE                                                                                                                                                                                                                                                                                                                                                                                                                                                                                           |  |
|-------------------|---------------------------------------------------------------------------------------------------------------------------------------------------------------------------------------------------------------------------------------------------------------------------------------------------------------------------------------------------------------------------------------------------------------------------------------------------------------------------------------------------|--|
| Product type:     | TEK-ME Carbon Steel Hand tools                                                                                                                                                                                                                                                                                                                                                                                                                                                                    |  |
| Made in:          | Italy                                                                                                                                                                                                                                                                                                                                                                                                                                                                                             |  |
| Description:      | The PC170WE is a flush cutter. Its medium size (2,5mm thick) allow the cutting of bigger electronic components than in the micro line. This cutter is specially designed to reduce cutting effort while maintaining the same characteristics of PC25. The cutters are equipped with an ESD and ergonomic handle which allows an excellent grip, suitable to environments and to components susceptible to electrostatic discharges. The blades are also equipped with a lead catcher safety clip. |  |
| Head description: | Angled Medium, Shear                                                                                                                                                                                                                                                                                                                                                                                                                                                                              |  |
| Cutting edges:    | Full-Flush                                                                                                                                                                                                                                                                                                                                                                                                                                                                                        |  |
| Cutting capacity: | soft wire 1.3 mm (16 AWG)                                                                                                                                                                                                                                                                                                                                                                                                                                                                         |  |
| Body material:    | Carbon Steel (C70)                                                                                                                                                                                                                                                                                                                                                                                                                                                                                |  |
| Body finishing:   | Phosphated                                                                                                                                                                                                                                                                                                                                                                                                                                                                                        |  |
| Picture:          |                                                                                                                                                                                                                                                                                                                                                                                                                                                                                                   |  |