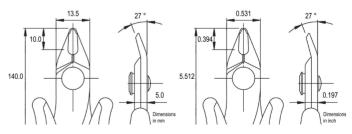

| Dimensions: | OAL (A)<br>Width<br>Height | 140.0 mm – 5.512 inch<br>85.0 mm – 3.346 inch<br>13.0 mm – 0.512 inch |
|-------------|----------------------------|-----------------------------------------------------------------------|
| Head        |                            |                                                                       |
| dimensions: | Width (C)                  | 13.5 mm – 0.531 inch                                                  |
|             | Thickness (D)              | 5.0 mm – 0.197 inch                                                   |
|             | В                          | 10.0 mm – 0.394 inch                                                  |
|             | F                          | 2.0 mm – 0.079 inch                                                   |
|             |                            |                                                                       |