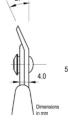

Width 70.0 mm – 2.756 inch

Height 13.0 mm - 0.512 inch

Head

**dimensions:** Width (C) 9.5 mm - 0.374 inch

Thickness (D) 4.0 mm - 0.157 inch B 8.0 mm - 0.315 inch F 1.2 mm - 0.047 inch