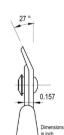

Head description: Micro, Shear

Cutting edges: Full-Flush

**Cutting capacity:** soft wire 1.3 mm (16 AWG)

Body material: Carbon Steel (C70)

Body finishing: Phosphated

Picture:

**Dimensions:** OAL (A) 132.0 mm – 5.197 inch

Width 70.0 mm – 2.756 inch

Height 13.0 mm - 0.512 inch

Head

**dimensions:** Width (C) 9.5 mm - 0.374 inch

Thickness (D) 4.0 mm - 0.157 inch B 8.0 mm - 0.315 inch F 1.2 mm - 0.047 inch