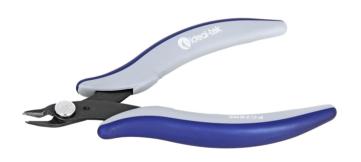

## **Product Datasheet**

Product code: PC20ME

Product type: TEK-ME Carbon Steel Hand tools

Made in: Italy

**Description:** The PC20ME is a flush cutter. Its micro size (2mm thick) and its light and ergonomic line

make it ideal for work in hard-to-access areas and for delicate work in electronics. The cutters are equipped with an ESD and ergonomic handle which allows an excellent grip, suitable to

environments and to components susceptible to electrostatic discharges.

Head description: Micro, Shear

Cutting edges: Full-Flush

**Cutting capacity:** soft wire 1.3 mm (16 AWG)

Body material: Carbon Steel (C70)

Body finishing: Phosphated

Picture:

**Dimensions:** OAL (A) 132.0 mm – 5.197 inch