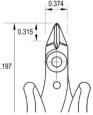

Width 70.0 mm – 2.756 inch

Height 13.0 mm - 0.512 inch

Head

**dimensions:** Width (C) 9.5 mm - 0.374 inch

Thickness (D) 4.0 mm - 0.157 inch B 8.0 mm - 0.315 inch F 1.2 mm - 0.047 inch