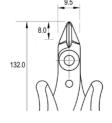

Head description: Micro, Shear

Cutting edges: Full-Flush

**Cutting capacity:** soft wire 1.3 mm (16 AWG)

Body material: Carbon Steel (C70)

Body finishing: Phosphated

Picture:

**Dimensions:** OAL (A) 132.0 mm – 5.197 inch

Width 70.0 mm – 2.756 inch

Height 13.0 mm - 0.512 inch

Head

**dimensions:** Width (C) 9.5 mm - 0.374 inch

Thickness (D) 4.0 mm - 0.157 inch B 8.0 mm - 0.315 inch F 1.2 mm - 0.047 inch