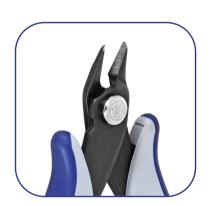

## **Product Datasheet**

Product code: PC25E

Product type: TEK-ME Carbon Steel Hand tools

Made in: Italy

**Description:** The PC25E is a flush cutter. Its medium size (2,5mm thick) allow the cutting of bigger

electronic components than in the micro line. The cutters are equipped with an ESD and ergonomic handle which allows an excellent grip, suitable to environments and to components

susceptible to electrostatic discharges.

Head description: Medium, Shear

Cutting edges: Full-Flush

**Cutting capacity:** soft wire 1.3 mm (16 AWG)

Body material: Carbon Steel (C70)

Body finishing: Phosphated

Picture:

**Dimensions:** OAL (A) 138.0 mm – 5.433 inch