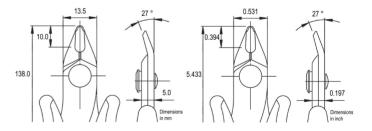

Head description: Medium, Shear

Cutting edges: Full-Flush

**Cutting capacity:** soft wire 1.3 mm (16 AWG)

Body material: Carbon Steel (C70)

Body finishing: Phosphated

Picture:

**Dimensions:** OAL (A) 138.0 mm – 5.433 inch

Width 85.0 mm – 3.346 inch

Height 13.0 mm - 0.512 inch

Head

**dimensions:** Width (C) 13.5 mm - 0.531 inch

Thickness (D) 5.0 mm - 0.197 inchB 10.0 mm - 0.394 inchF 2.0 mm - 0.079 inch