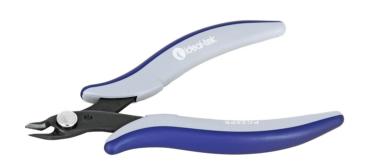

## **Product Datasheet**

PC25PE Product code:

Product type: TEK-ME Carbon Steel Hand tools

Made in: Italy

**Description:** The PC25PE is a flush cutter. Its small size (2,5mm thick) allow the cutting of bigger electronic

> components than in the micro line. The very sharp cutting edges are ideal for very delicate work in electronics, allowing access in confined areas. The cutters are equipped with an ESD and ergonomic handle which allows an excellent grip, suitable to environments and to

components susceptible to electrostatic discharges.

Head description: Small, Shear

Full-Flush **Cutting edges:** 

**Cutting capacity:** soft wire 1.02 mm (18 AWG)

**Body material:** Carbon Steel (C70)

**Body finishing:** Phosphated

Picture:

**Dimensions:** OAL (A) 132.0 mm - 5.197 inch

> 75.0 mm - 2.953 inch Width 13.0 mm - 0.512 inch Height

Head

dimensions: Width (C) 10.0 mm - 0.394 inch

Thickness (D) 5.0 mm - 0.197 inch8.0 mm - 0.315 inchF 1.3 mm - 0.051 inch