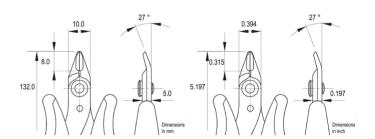

Picture:

**Dimensions:** OAL (A) 132.0 mm - 5.197 inch

> 75.0 mm - 2.953 inch Width 13.0 mm - 0.512 inch Height

Head

dimensions: Width (C) 10.0 mm - 0.394 inch

Thickness (D) 5.0 mm - 0.197 inch8.0 mm - 0.315 inchF 1.3 mm - 0.051 inch