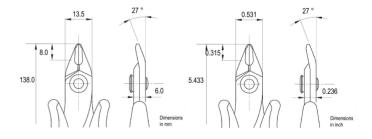

| Dimensions: | OAL (A)       | 138.0 mm – 5.433 inch |
|-------------|---------------|-----------------------|
|             | Width         | 85.0 mm – 3.346 inch  |
|             | Height        | 15.0 mm – 0.591 inch  |
| Head        |               |                       |
| dimensions: | Width (C)     | 13.5 mm – 0.531 inch  |
|             | Thickness (D) | 6.0 mm – 0.236 inch   |
|             | В             | 8.0 mm – 0.315 inch   |
|             | F             | 2.0 mm – 0.079 inch   |