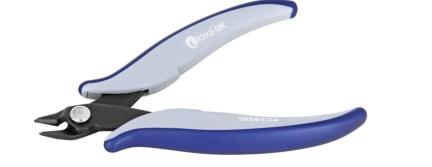

## **Product Datasheet**

| Product type:     | TEK-ME Carbon Steel Hand tools                                                                                                                                                                                                                                                                                                                  |  |
|-------------------|-------------------------------------------------------------------------------------------------------------------------------------------------------------------------------------------------------------------------------------------------------------------------------------------------------------------------------------------------|--|
| Made in:          | Italy                                                                                                                                                                                                                                                                                                                                           |  |
| Description:      | The PC3058E is a flush cutter. Its medium size (3mm thick) and the special treatment of the cutting edges makes this tool suitable for cutting ferrous materials. The cutters are equipped with an ESD and ergonomic handle which allows an excellent grip, suitable to environments and to components susceptible to electrostatic discharges. |  |
| Head description: | Medium, Shear                                                                                                                                                                                                                                                                                                                                   |  |
| Cutting edges:    | Flush                                                                                                                                                                                                                                                                                                                                           |  |
| Cutting capacity: | soft wire 1.63 mm (14 AWG)                                                                                                                                                                                                                                                                                                                      |  |
| Body material:    | Carbon Steel (C70)                                                                                                                                                                                                                                                                                                                              |  |
| Body finishing:   | Phosphated                                                                                                                                                                                                                                                                                                                                      |  |
| Picture:          |                                                                                                                                                                                                                                                                                                                                                 |  |
|                   |                                                                                                                                                                                                                                                                                                                                                 |  |