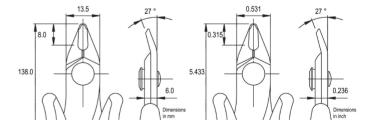

| Dimensions: | OAL (A)<br>Width<br>Height           | 138.0 mm – 5.433 inch<br>85.0 mm – 3.346 inch<br>15.0 mm – 0.591 inch                     |
|-------------|--------------------------------------|-------------------------------------------------------------------------------------------|
| Head        |                                      |                                                                                           |
| dimensions: | Width (C)<br>Thickness (D)<br>B<br>F | 13.5 mm – 0.531 inch<br>6.0 mm – 0.236 inch<br>8.0 mm – 0.315 inch<br>2.5 mm – 0.098 inch |
|             |                                      |                                                                                           |