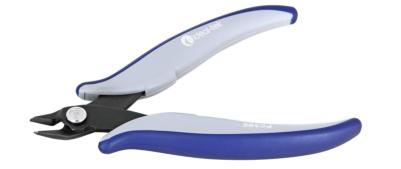

## **Product Datasheet**

| Product code: | <b>C30E</b> |
|---------------|-------------|
|---------------|-------------|

| Product type:     | TEK-ME Carbon Steel Hand tools                                                                                                                                                                                                                                                                                                                                                                                                |  |  |
|-------------------|-------------------------------------------------------------------------------------------------------------------------------------------------------------------------------------------------------------------------------------------------------------------------------------------------------------------------------------------------------------------------------------------------------------------------------|--|--|
| Made in:          | Italy                                                                                                                                                                                                                                                                                                                                                                                                                         |  |  |
| Description:      | The PC30E is a flush cutter. Its medium size (3mm thick) allow the cutting of bigger electronic components than in the micro line. The cutters are equipped with an ESD and ergonomic handle which allows an excellent grip, suitable to environments and to components susceptible to electrostatic discharges. The cutter is also equipped with an anti-reflection and anti-oxidation surface treatment (phosphate coating) |  |  |
| Head description: | Medium, Shear                                                                                                                                                                                                                                                                                                                                                                                                                 |  |  |
| Cutting edges:    | Full-Flush                                                                                                                                                                                                                                                                                                                                                                                                                    |  |  |
| Cutting capacity: | soft wire 1.3 mm (16 AWG)                                                                                                                                                                                                                                                                                                                                                                                                     |  |  |
| Body material:    | Carbon Steel (C70)                                                                                                                                                                                                                                                                                                                                                                                                            |  |  |
| Body finishing:   | Phosphated                                                                                                                                                                                                                                                                                                                                                                                                                    |  |  |
| Picture:          |                                                                                                                                                                                                                                                                                                                                                                                                                               |  |  |