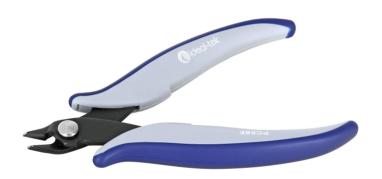

## **Product Datasheet**

PC58E Product code:

Product type: TEK-ME Carbon Steel Hand tools

Made in: Italy

**Description:** The PC58E is a Semi-Flush cutter. Its medium size (3mm thick) and the special treatment of

> the cutting edges makes this tool suitable for cutting ferrous materials. The Semi-flush edges are designed to increase the cutting capacity. The cutters are equipped with an ESD and ergonomic handle which allows an excellent grip, suitable to environments and to components

susceptible to electrostatic discharges.

Head description: Medium, Shear

Semi-Flush **Cutting edges:** 

**Cutting capacity:** soft wire 2.05 mm (12 AWG)

**Body material:** Carbon Steel (C70)

**Body finishing:** Phosphated

Picture:

**Dimensions:** OAL (A) 138.0 mm - 5.433 inch

> 80.0 mm - 3.150 inch Width

> 15.0 mm - 0.591 inch Height

Head

dimensions: Width (C) 13.5 mm - 0.531 inch

Thickness (D) 6.0 mm - 0.236 inch8.0 mm - 0.315 inchF 2.5 mm - 0.098 inch