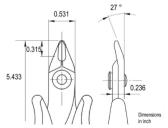

Picture:

**Dimensions:** OAL (A) 138.0 mm - 5.433 inch

> 80.0 mm - 3.150 inch Width

> 15.0 mm - 0.591 inch Height

Head

dimensions: Width (C) 13.5 mm - 0.531 inch

Thickness (D) 6.0 mm - 0.236 inch8.0 mm - 0.315 inchF 2.5 mm - 0.098 inch