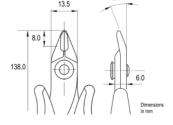

Picture:

**Dimensions:** OAL (A) 138.0 mm - 5.433 inch

> 80.0 mm - 3.150 inch Width

> 15.0 mm - 0.591 inch Height

Head

dimensions: Width (C) 13.5 mm - 0.531 inch

Thickness (D) 6.0 mm - 0.236 inch8.0 mm - 0.315 inchF 2.5 mm - 0.098 inch