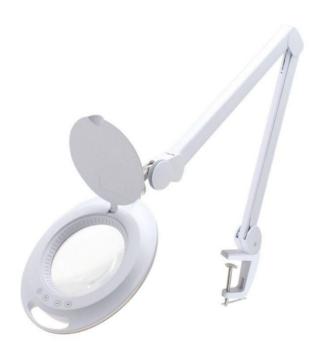

## **Product Datasheet**

Product code: LE-W8D

Product type: Magnifying LED Lamp

Made in: China

**Description:** Ideal-tek LE-W8D magnifying lamp provides 8 diopters (3x magnification) and a closer

working distance of 5 inches (125 mm). This model also includes 60 SMD LEDs, adjustable between 3500K and 6500K, with a brightness output of 450 lumens. Its sleek, modern design

and pinch-free construction make it ideal for detailed, high-precision tasks.

Special features: 30 Warm + 30 Cool LEDs - 100/240V, Type C PLUG

Picture:

**Product dimensions:** OAL 240.0 mm – 9.449 inch

Width 210.0 mm - 8.268 inchHeight 35.0 mm - 1.378 inch