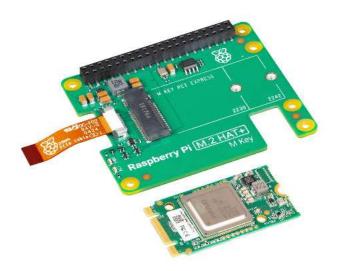

## **Summary:**

Raspberry Pi SSD Kits bundle a 256GB or 512GB NVMe SSD with the Raspberry Pi M.2 HAT+, offering customers excellent I/O performance on Raspberry Pi 5.

## **Description:**

SC1675: Raspberry Pi 5, 256GB SSD Kit SC1676: Raspberry Pi 5, 512GB SSD Kit

• Includes a high-performance Raspberry Pi NVMe SSD capable of the following performance:

|         | IOPS3 (4KB random | IOPS (4KB random |
|---------|-------------------|------------------|
| Density | read)             | write            |
| 256GB   | 40k               | 70k              |
| 512GB   | 50k               | 90k              |

- Conforms to the Raspberry Pi HAT+ specification.
- SSD pre-assembled on the Raspberry Pi M.2 HAT+, so ready out of the box to use with a Raspberry Pi 5.
- Supplied with a 16mm stacking header and spacers/screws to enable the M.2 HAT+ to be fitted to a Raspberry Pi 5 with the Active Cooler in place.