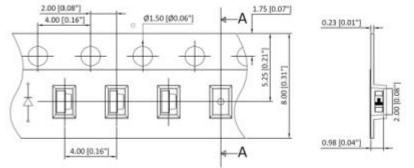

DIALIGHT P/NLED COLORLENS COLOR598-2D00-127FWHITEYELLOW

.06

[1,2]

.05 [1,2]

5°

[1,6]

[0,9]

LED SCHEMATIC