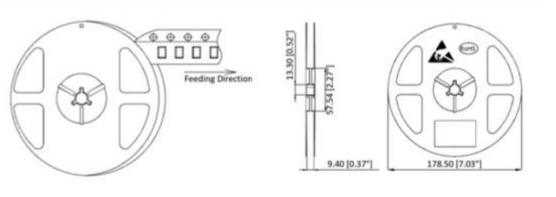

DIALIGHT P/NLED COLORLENS COLOR598-2D00-127FWHITEYELLOW

.06

[1,2]

.05 [1,2]

5°

[1,6]

[0,9]

LED SCHEMATIC