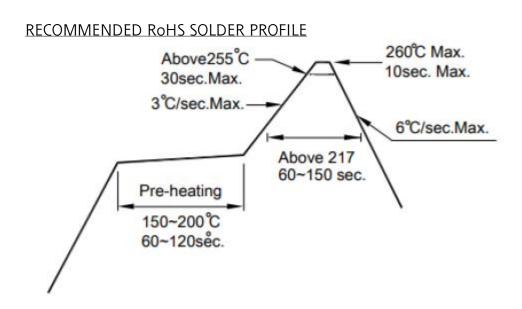

5. MOISTURE SENSITIVITY LEVEL IS 3

**RECOMMEND PAD LAYOUT** 

.10[2,6] -

|  |              | OPERATING CHARACTERISTICS AT 25°C AMBIENT |                                |       |                           |     |                      |                      |                            |                               |  |
|--|--------------|-------------------------------------------|--------------------------------|-------|---------------------------|-----|----------------------|----------------------|----------------------------|-------------------------------|--|
|  | LED<br>COLOR | TEST<br>CONDITION<br>(mA)                 | LUMINOUS<br>INTENSITY<br>(mcd) |       | FORWARD<br>VOLTAGE<br>(V) |     | CIE<br>COORDINATES   |                      | REVERSE<br>CURRENT<br>(uA) | VIEWING<br>ANGLE<br>(DEGREES) |  |
|  |              | TYP                                       | MIN                            | MAX   | MIN                       | MAX | MIN                  | MAX                  | MAX                        | TYP                           |  |
|  | WHITE        | 5mA                                       | 146                            | 4   7 | 2.5                       | 3.3 | X=0.2517<br>Y=0.2247 | X=0.2915<br>Y=0.2871 | ΙΟμΑ @<br>VR=5V            | 140                           |  |