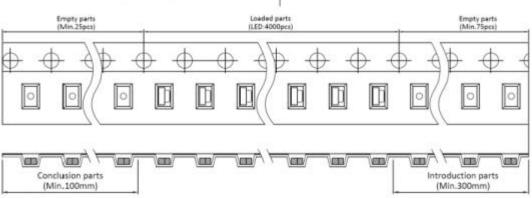

DIALIGHT P/NLED COLORLENS COLOR598-2D00-127FWHITEYELLOW

.06

[1,2]

.05 [1,2]

5°

[1,6]

[0,9]

LED SCHEMATIC