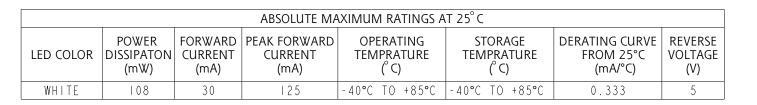

DIALIGHT P/NLED COLORLENS COLOR598-2D00-127FWHITEYELLOW

.06

[1,2]

.05 [1,2]

5°

[1,6]

[0,9]

LED SCHEMATIC

.02

.020

[0,5]

.02 [0,6]

[0,6]

NOTES:

I. PARTS ARE TO BE SUPPLIED IN 8mm CARRIER TAPE ON 7" REEL 4000 PCS PER REEL.

. PIN NUMBERS ARE FOR REFERENCE ONLY, DESIGNATION NON EXISTENT ON PART

B. THIS ASSEMBLY CONTAINS ELECTROSTATIC DISCHARGE DEVICES (ESDS). MAINTAIN ALL PRECAUTIONARY MEASURES DURING ASSEMBLY, HANDLING AND STORAGE IN ACCORDANCE WITH IPC-A-610

4. THIS PRODUCT IS ROHS COMPLIANT EACH BAG IS TO BE MARKED WITH ROHS COMPLIANT LABEL OR EQUIVALENT MARKINGS. LED MUST BE Pb FREE.

5. MOISTURE SENSITIVITY LEVEL IS 3













**RECOMMEND PAD LAYOUT** 

.10[2,6] -



|  |              | OPERATING CHARACTERISTICS AT 25°C AMBIENT |                                |       |                           |     |                      |                      |                            |                               |  |
|--|--------------|-------------------------------------------|--------------------------------|-------|---------------------------|-----|----------------------|----------------------|----------------------------|-------------------------------|--|
|  | LED<br>COLOR | TEST<br>CONDITION<br>(mA)                 | LUMINOUS<br>INTENSITY<br>(mcd) |       | FORWARD<br>VOLTAGE<br>(V) |     | CIE<br>COORDINATES   |                      | REVERSE<br>CURRENT<br>(uA) | VIEWING<br>ANGLE<br>(DEGREES) |  |
|  |              | TYP