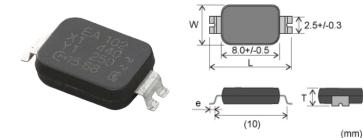

# Appearance & Shape

1 of 4

# **Specifications**

| Length                                           | 11.4±0.5mm     |
|--------------------------------------------------|----------------|
| Width                                            | 6.0±0.5mm      |
| Thickness                                        | 2.5mm max.     |
| Capacitance                                      | 2200pF ±20%    |
| Metal terminal width e                           | 0.75±0.3mm     |
| Operating Temperature<br>Range                   | -40°C to 125°C |
| Rated Voltage                                    | 300Vac(r.m.s.) |
| Capacitance change rate                          | +30/-80%       |
| Temperature characteristics (complied standard)  | F(JIS)         |
| Temperature range of temperature characteristics | -25°C to 85°C  |