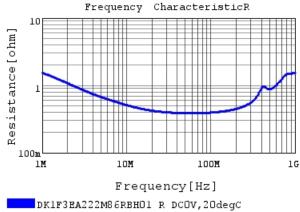

### Characteristic Data

The charts below may show another part number which shares its characteristics.

3 of 4