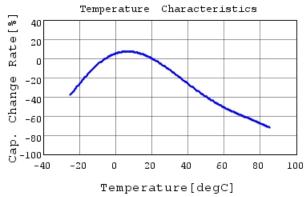

### Characteristic Data

The charts below may show another part number which shares its characteristics.

3 of 4

# DK1F3EA222M86RBH01

DK1F3EA222M86RBHO1 C-Temp. capchange, DCOV,

DK1F3EA222M86RBHO1 S21 DCOV,2OdegC

4 of 4