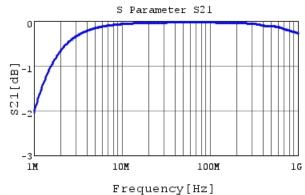

### Characteristic Data

The charts below may show another part number which shares its characteristics.

3 of 4

# DK1F3EA222M86RBH01

DK1F3EA222M86RBHO1 C-Temp. capchange, DCOV,

DK1F3EA222M86RBHO1 S21 DCOV,2OdegC

4 of 4