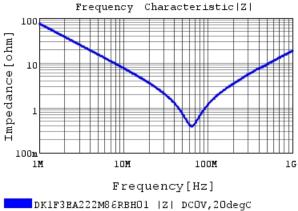

### Characteristic Data

The charts below may show another part number which shares its characteristics.

3 of 4