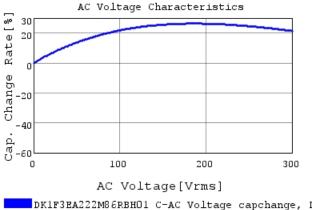

### Characteristic Data

The charts below may show another part number which shares its characteristics.

3 of 4

# DK1F3EA222M86RBH01

DK1F3EA222M86RBHO1 C-Temp. capchange, DCOV,

DK1F3EA222M86RBHO1 S21 DCOV,2OdegC

4 of 4