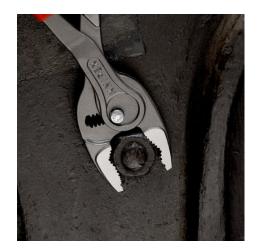

## **KNIPEX TwinGrip**

Front and side gripping plier

- Gripping, tightening and loosening screws with worn heads and threads
- Unique combination: Front grip and side grip function, box joint, push button adjustment
- High-grip front jaw with robust teeth and high gear ratio at the tip of the mouth
- Powerfully grips even large, very tight and deep-seated components with A/F 5 – 27 mm
- Very slim pliers: work even in confined spaces, with slim turning zone for fast screwing
- Reliable, frontal gripping of flat workpieces up to 10 mm thanks to three-point system
- Seven-way adjustable slip joint with push button adjustment for precise adjustment of gripping capacity
- Pinch stop reduces the risk of crushed fingers
- Durable and resilient thanks to robust box joint