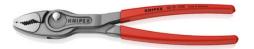

## **KNIPEX TwinGrip**

Front and side gripping plier

- Gripping, tightening and loosening screws with worn heads and threads
- Unique combination: Front grip and side grip function, box joint, push button adjustment
- High-grip front jaw with robust teeth and high gear ratio at the tip of the mouth
- Powerfully grips even large, very tight and deep-seated components with A/F 5 – 27 mm
- Very slim pliers: work even in confined spaces, with slim turning zone for fast screwing
- Reliable, frontal gripping of flat workpieces up to 10 mm thanks to three-point system
- Seven-way adjustable slip joint with push button adjustment for precise adjustment of gripping capacity
- Pinch stop reduces the risk of crushed fingers
- Durable and resilient thanks to robust box joint