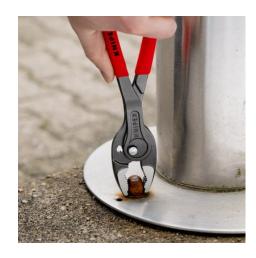

## **KNIPEX TwinGrip**

Front and side gripping plier

- Gripping, tightening and loosening screws with worn heads and threads
- Unique combination: Front grip and side grip function, box joint, push button adjustment
- High-grip front jaw with robust teeth and high gear ratio at the tip of the mouth
- Powerfully grips even large, very tight and deep-seated components with A/F 5 – 27 mm
- Very slim pliers: work even in confined spaces, with slim turning zone for fast screwing
- Reliable, frontal gripping of flat workpieces up to 10 mm thanks to three-point system
- Seven-way adjustable slip joint with push button adjustment for precise adjustment of gripping capacity
- Pinch stop reduces the risk of crushed fingers
- Durable and resilient thanks to robust box joint