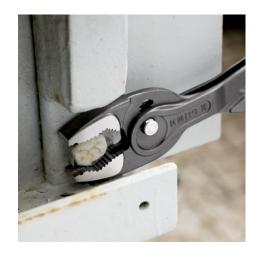

## **KNIPEX TwinGrip**

Front and side gripping plier

- Gripping, tightening and loosening screws with worn heads and threads
- Unique combination: Front grip and side grip function, box joint, push button adjustment
- High-grip front jaw with robust teeth and high gear ratio at the tip of the mouth
- Powerfully grips even large, very tight and deep-seated components with A/F 5 – 27 mm
- Very slim pliers: work even in confined spaces, with slim turning zone for fast screwing
- Reliable, frontal gripping of flat workpieces up to 10 mm thanks to three-point system
- Seven-way adjustable slip joint with push button adjustment for precise adjustment of gripping capacity
- Pinch stop reduces the risk of crushed fingers
- Durable and resilient thanks to robust box joint