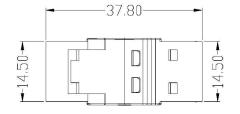

#### **Specifications**

- Dimensions:40x25x19mm (including primary packaging)
- Weight: 12.1g (including primary packaging)
- Housing: ABS UL94V-0
- Colour: black or white
- Packaging: Supplied in individual polythene bags, then in bags of 20

# 

| Product Code | EAN           | Dimensions | Weight |
|--------------|---------------|------------|--------|
| KCUAB3Bk     | 5055386512840 | 40x25x19mm | 12.1g  |
| KCUAB3Wh     | 5055386512857 | 40x25x19mm | 12.1g  |
| KCUAB3Dpm    | 5055386512864 | 70x50x20mm | 16g    |
| KCUAB3Bpm    | 5055386512871 | 70x50x20mm | 16g    |
| KCUAB3pm     | 5055386512888 | 70x50x20mm | 24g    |