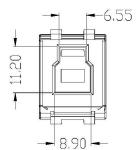

#### **Specifications**

- Dimensions:40x25x19mm (including primary packaging)
- Weight: 12.1g (including primary packaging)
- Housing: ABS UL94V-0
- Colour: black or white
- Packaging: Supplied in individual polythene bags, then in bags of 20

# 

| Product Code | EAN           | Dimensions | Weight |
|--------------|---------------|------------|--------|
| KCUAB3Bk     | 5055386512840 | 40x25x19mm | 12.1g  |
| KCUAB3Wh     | 5055386512857 | 40x25x19mm | 12.1g  |
| KCUAB3Dpm    | 5055386512864 | 70x50x20mm | 16g    |
| KCUAB3Bpm    | 5055386512871 | 70x50x20mm | 16g    |
| KCUAB3pm     | 5055386512888 | 70x50x20mm | 24g    |