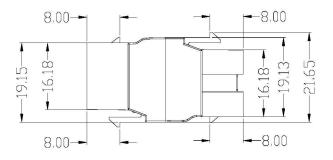

#### **Specifications**

- Dimensions:40x25x19mm (including primary packaging)
- Weight: 12.1g (including primary packaging)
- Housing: ABS UL94V-0
- Colour: black or white
- Packaging: Supplied in individual polythene bags, then in bags of 20

# 

| Product Code | EAN           | Dimensions | Weight |
|--------------|---------------|------------|--------|
| KCUAB3Bk     | 5055386512840 | 40x25x19mm | 12.1g  |
| KCUAB3Wh     | 5055386512857 | 40x25x19mm | 12.1g  |
| KCUAB3Dpm    | 5055386512864 | 70x50x20mm | 16g    |
| KCUAB3Bpm    | 5055386512871 | 70x50x20mm | 16g    |
| KCUAB3pm     | 5055386512888 | 70x50x20mm | 24g    |