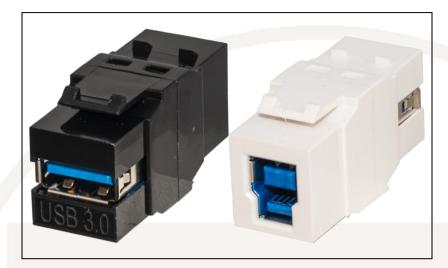

### USB3.0 A female to B female keystone coupler

#### USB3 A to B keystone coupler (KCUAB3Bk/Wh)

This USB3.0 keystone coupler can be used to convert a USB3 A to USB3 B. With its standardised dimensions this adapter can be used for easy snap-in mounting in a keystone patch panel, face plate or surface-mount box.

#### Features

- USB 3.0 keystone coupler (A female to B female type connectors)
- Allows conversion of USB3 B male into USB3 A female and vice versa
- Reversible coupler easily mounts both ways round in industry standard keystone patch panels
- Supports USBA 1.1 through to USB 3.0 devices
- Connection: USB3.0 A female / B female
- Available in black or white
- Panel mount, low-profile panel mount and D UNIVERSAL versions also available

#### **Specifications**

- Dimensions:40x25x19mm (including primary packaging)
- Weight: 12.1g (including primary packaging)
- Housing: ABS UL94V-0
- Colour: black or white
- Packaging: Supplied in individual polythene bags, then in bags of 20