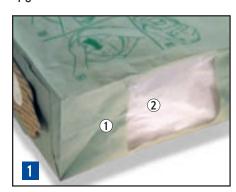

# 1 Microflo' NVM-1C/2 10 per pack (604100)

Twin-wall 2-stage and suitable for Henry, Henry 'Xtra, Henry Turbo and James