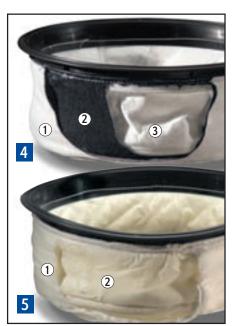

# 4 Microfresh Odour Control Filter (604170)

The 3-layer Microfresh filter system enhances filtration standards to 98% at 0.5 micron but equally important, it embodies a giant activated charcoal filter membrane sandwiched between twin Tritex filters, providing an effective odour control system... standard in the Henry 'Xtra and Turbo specifications but can be retro fitted to all Henry and James models.

# 5 Microtex Filter (604311)

This multilayer high efficiency filter has been developed for the Henry Micro machine and when used in conjunction with the 3-layer Microflo' dust bags (604005) will upgrade the machine to the full British Allergy Foundation approval standard (Dry Use Only).