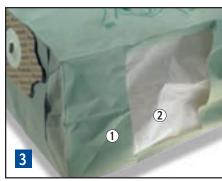

#### 3 Microflo' NVM-2B/2 10 per pack (604102)

These larger twin-wall 2-stage dust bags are suitable for both Charles and George when used in the Dry Mode - Not for Wet Use.