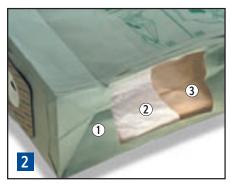

### 2 Microflo' NVM-1C/3 5 per pack (604005)

These high efficiency 3-stage dust bags have been especially developed for the British Allergy Foundation approved Henry Micro machine

NVM 1C/3

60400